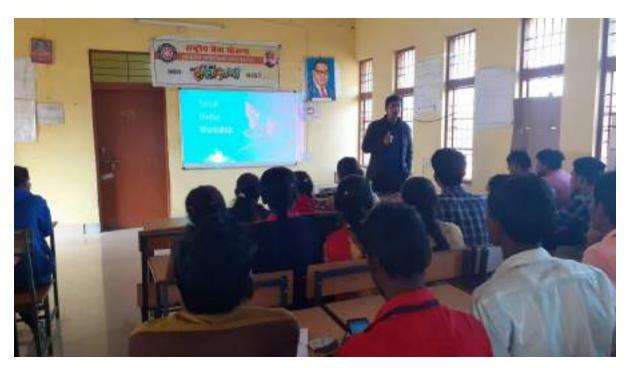

ेन्द दहरिया, युवराज साह, अर्जुन, सीमा श्रीबास, लिन्सी कोसरिया, नागेश्वरी वर्गा, मोनिका अग्रवाल, वर्गा साह, सीमा पटेल, पूर्वा साह, कनिका साह, उबंशी, लिलेश्यरी, भावना साह, जमुना सहित बड़ी सखंबा में नगरआसी उपस्थित थे.





CASH LESS TRANSACTION WORKSHOP BY SBI BALODA BAZAR, 15/12/2018



VISIT BY DISTRICT COLLECTOR SHRI KARTIKEYA GOYAL (IAS), SUPERINTENDENT OF POLICE MRS NEETHU KAMAL (IPS), DFO SHRI VISHWESH KUMAR (IFS) AND CEO ZILA PANCHAYAT SHRI S. JAIWARDHAN (IAS) IN SVEEP AND CAREER GUIDANCE PROGRAMME 11/04/2019





HINDI DEPARTMENT LECTURE ON LINGUISTUCS – SPEAKER DR CHITRANJAN KAR (D.LITT.) 10/11/2019



INDUCTION PROGRAMME FOR STUDENTS - "DIKSHARAMBH"

CAREER GUIDANCE & ORIENTATION ABOUT CORRECT APPROACH OF HIGHER EDUCATION BY DISTRICT COLLECTOR SHRI KARTIEKYA GOYAL (IAS) 11/12/2019















# कॉलेज में ४६८ लोगों ने लगवायी वैक्सीन

हरिक्षति भ्याग भभ लवल वामीण

शासकीय महाविद्यालक लवन की राष्ट्रीय सेवा योजना इकडें इस स्वास्थ्य विश्वाम जिला बलीदा बाजार भारापार्य के सहस्वेग से पांच दिवसीय टीकाकरण शिविर का आयोजन किया गया। प्रभारी प्राचार्य वशवंत राज महिलाने के मार्गदर्शन में आयोजित इस कार्यक्रम में बड़ी संख्या में छात्र छात्राएं, महाविद्यालय के अधिकारी, कर्मचारी तथा नागरिकरण लामान्वित हुए।

प्रभारी प्राचार्य महिलाने ने कहा कि कोरोना के खिरुद्ध टीकाकरण ही सबसे प्रभावी माध्यम है, हससे जुड़ी हुई भ्रांतियों को त्यान कर छात्र छात्राएं स्वयं तथा परिवास्त्रानी एवं पड़ोसियों को भी वैक्सीन लगवाने हो।



प्रेरित करें। चाँवष्य में महाविद्धालय में चैतिक कक्षाएं प्रारम्थ होने पर भी टीकाकरण अभियान चलाचा आएगा। राष्ट्रीय सेवा योजना के कार्यक्रम अधिकारी अजय मिश्रा ने बताया

कि उक्त शि