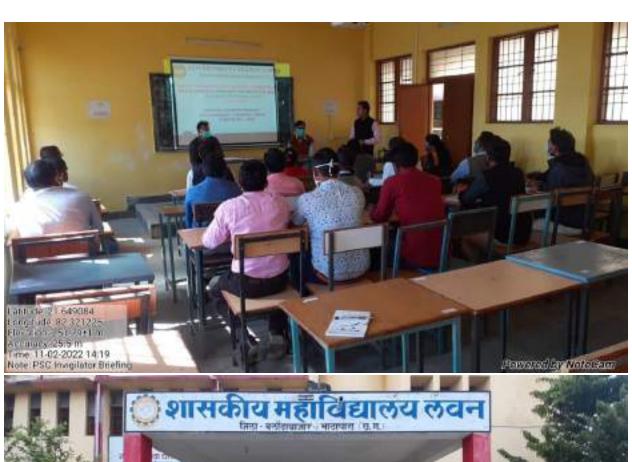

क में ईश्वर बाचे, रंगोली में राजकुमारी युवलाने, मलद सञ्जा में कु मानिका अग्रवाल, मेहदी मोहन,दिलीप जर्मा, चंद्रप्रकाश विजेता रहे।

साह, ज् डाकंश्वरी साह, ज् करिका रानी साह, क् दीरिका नायसमाल, देवान देनिया में क रेखा सिंह, प्रांजल चटिय,बैद्यमिंटन सह, मंथ संवालन में कु रीना में प्रांत्रल चांडेर तथा दिलीप बर्मा, तका फेक में कु परोदा पैकरा, अनिल जोशी, तथा फेक में यशिदा प्रतियोगिता में कु चन्द्रकरता, पैकरा, शजेत कुमार, भारत फेंक व्यंजन प्रतिवोधिता में महेश्वर में कु सावित्री एतलहरे,रेलित जागहे, अल्पना में कु मबीना कर्म, कबड़ी में प्रकर सिंह एवं महिलाने वाह्यक वाहन में युरेश समूह, कु शरदा एवं समूह, वाली घटक, कुसी वीड में टेकन कर्मा, अल में राशित वर्मा एवं समूह, कु जु डाकेश्वरी, प्रश्न मंच में जु पूर्वा कामला साह एवं समूह तथा रानी साहुप्रांजल पाडेब लितित जतरंज में अजब कुमार















































Payared by Watstean