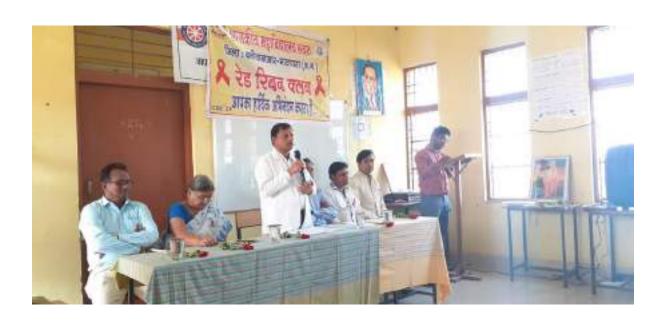

दहरिया, युवराज साह, अर्जुन, सीमा श्रीबास, लिन्सी कोसरिया, नागेश्वरी वर्गा, मोनिका अग्रवाल, वर्गा साह, सीमा पटेल, पूर्वा साह, कनिका साह, उबंशी, लिलेश्यरी, भावना साह, जमुना सहित बड़ी सखंबा में नगरआसी उपस्थित थे.





CASH LESS TRANSACTION WORKSHOP BY SBI BALODA BAZAR, 15/12/2018



VISIT BY DISTRICT COLLECTOR SHRI KARTIKEYA GOYAL (IAS), SUPERINTENDENT OF POLICE MRS NEETHU KAMAL (IPS), DFO SHRI VISHWESH KUMAR (IFS) AND CEO ZILA PANCHAYAT SHRI S. JAIWARDHAN (IAS) IN SVEEP AND CAREER GUIDANCE PROGRAMME 11/04/2019





HINDI DEPARTMENT LECTURE ON LINGUISTUCS – SPEAKER DR CHITRANJAN KAR (D.LITT.) 10/11/2019



INDUCTION PROGRAMME FOR STUDENTS - "DIKSHARAMBH"

CAREER GUIDANCE & ORIENTATION ABOUT CORRECT APPROACH OF HIGHER EDUCATION BY DISTRICT COLLECTOR SHRI KARTIEKYA GOYAL (IAS) 11/12/2019















# कॉलेज में ४६८ लोगों ने लगवायी वैक्सीन

हरिक्षति भ्याग भभ लवल वामीण

शासकीय महाविद्यालक लवन की राष्ट्रीय सेवा योजना इकडें इस स्वास्थ्य विश्वाम जिला बलीदा बाजार भारापार्य के सहस्वेग से पांच दिवसीय टीकाकरण शिविर का आयोजन किया गया। प्रभारी प्राचार्य वशवंत राज महिलाने के मार्गदर्शन में आयोजित इस कार्यक्रम में बड़ी संख्या में छात्र छात्राएं, महाविद्यालय के अधिकारी, कर्मचारी तथा नागरिकरण लामान्वित हुए।

प्रभारी प्राचार्य महिलाने ने कहा कि कोरोना के खिरुद्ध टीकाकरण ही सबसे प्रभावी माध्यम है, हससे जुड़ी हुई भ्रांतियों को त्यान कर छात्र छात्राएं स्वयं तथा परिवास्त्रानी एवं पड़ोसियों को भी वैक्सीन लगवाने हो।



प्रेरित करें। चाँवष्य में महाविद्धालय में चैतिक कक्षाएं प्रारम्थ होने पर भी टीकाकरण अभियान चलाचा आएगा। राष्ट्रीय सेवा योजना के कार्यक्रम अधिकारी अजय मिश्रा ने बताया

कि उक्त शिविर