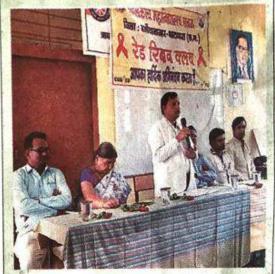

्रम अधिकारी अजय मिश्रा ने छात्र-छात्राओं को ग्रेरित करते हुए कहा कि वे सभी जिले के चयनित

विद्यार्थी हैं. स्वच्छता की शुरुआत स्वयं से करें, साफ शरीर, गणवेश, नाखून एवं केश आदर्श विद्यार्थी की पहचान होती है.

विद्यालय को स्वच्छता की दृष्टि से आदर्श परिसर बनाने में अपना योगदान दें, कार्यक्रम में प्रभारी प्राचार्य सियाराम पाठक, शिक्षक गिरीराज सिंह, स्वाति, यशोदा, श्रेया सिंह, मनीष कुमार, हेमपुष्पा, प्रमोद कुमार **डाा, एलडीसी रॉकी जांगरा, राष्ट्रीय** सेवा योजना के स्वयं सेवक आर्यन वर्मा, कमला साह्, चोला राम, सावित्री, पूजा डहरिया, ईश्वर प्रसाद बन्दे, दिलीप वर्मा, टेकन वर्मा, रोहित साह, झंवर सिंह, चंद्रकली ध्रव, नृतन वर्मा, प्रकाश चंद सेन, मंजूपा पांडेय, ललिता, त्रिवेणी घूव, पुष्पा टंडन, हेमन्त कुमार, अंजली साह्, एलवंतिन कुरें, वरुण वर्मा आदि उपस्थित थे.

## रिबन क्लब की उन्मुखीकरण बैठक आयोजित



लवन। शासकीय महाविद्यालय लवन में रेड रिबन क्लब की सत्र 2019-20 हेतु उन्मुखीकरण बैठक आयोजित की गई। कार्यक्रम के मुख्य अतिथि जिला चिकित्सालय बलौदा बाजार के ब्लड बैंक प्रभारी एवं पैथोलॉजिस्ट डॉ.अशोक कुमार वर्मा एम. डी. पैथोलॉजी थे। विशिष्ट अतिथि के रूप में युवा कल्याण मंच लाहोद के संयोजक राम कुमार साहू उपस्थित थे। प्रभारी प्राचार्य वाय आर महिलाने ने अध्यक्षीय उद्घोधन में कहा कि छात्र छात्राओं को रक्त का स्वास्थ्य से सम्बन्ध एवं सामान्य स्वास्थ्य हेतु सजग रहने के लिए रेड रिबन क्लब पूकु प्रभावी माध्यम है।

मुख्य अतिथि डॉ. वर्मा ने कहा कि रक्त ऐसा अमूल्य पदार्थ

है जिसका कोई विकल्प नहीं है।

स्वेच्छा से रक्तदान करने वाले व्यक्तियों के द्वारा अनेक पीड़ितों को जीवनदान दिया जाता है।18 से 60 वर्ष आयु का कोई भी स्वस्थ्य व्यक्ति जिसका बजन 45 कि.ग्रा. हो और हीमोग्लोबिन 12.5% या अधिक हो वह रक्तदान कर स