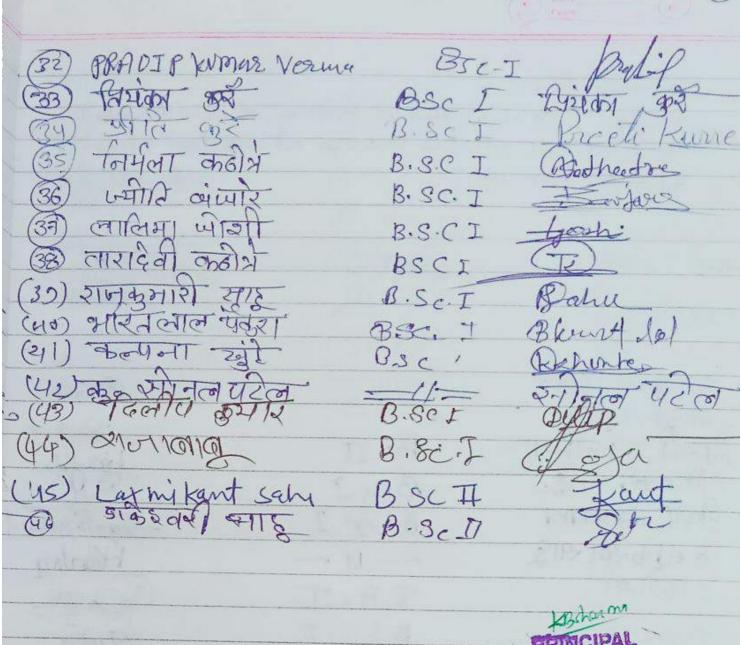

जागक्रवता देली महास्था या चालहा 105-11-10 Date -05-11-16 3F3 17-68 0081 oll H णिशार्षिकित्र श्रिकार्षाष्ट्रण Teate BSC-I वानेश कुमार (Boutre क हिम्बनी नमी कि खुरमीय मादव विद्या यादव मधीरा अ Eling rates 13 Sc. 1 Fromg Bsc. [ BSC. I B.A. I B.A.I िल्ली कीवरिया Made to Ta BSCIL वागेयवरी वर्मा Ducema o न्यीमा श्रीवस्त Selmines Jonhane (1) Vishal Manhaire (2) Indrajit Barne (total) Bholaram verma -(Bevery pradigun sahin - to Donet Ajay Sahu Agahre Bezemes (B) Bhale rum venner अंजिल पार्वेडय या गरा किर्तन कुमार 214/018 उसमिदराम -U-3000/ शामक्रमारी साइ न्मिना यही रहे गामि 16 mg 27) rtol कु स्मीनल परेल 1 loting क. कल्पना चरे