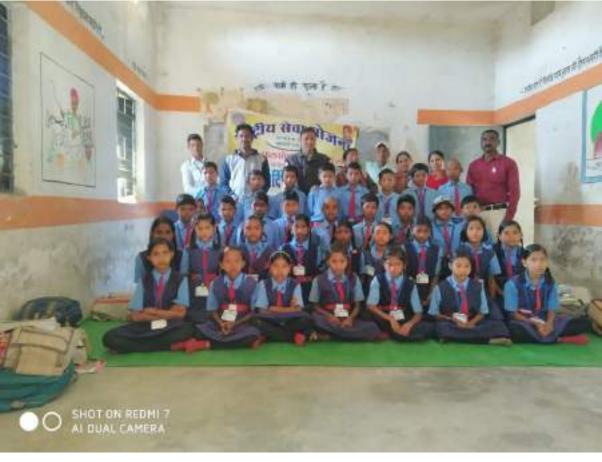

्द दहरिया, युवराज साह, अर्जुन, सीमा श्रीबास, लिन्सी कोसरिया, नागेश्वरी वर्गा, मोनिका अग्रवाल, वर्गा साह, सीमा पटेल, पूर्वा साह, कनिका साह, उबंशी, लिलेश्यरी, भावना साह, जमुना सहित बड़ी सखंबा में नगरआसी उपस्थित थे.





CASH LESS TRANSACTION WORKSHOP BY SBI BALODA BAZAR, 15/12/2018



VISIT BY DISTRICT COLLECTOR SHRI KARTIKEYA GOYAL (IAS), SUPERINTENDENT OF POLICE MRS NEETHU KAMAL (IPS), DFO SHRI VISHWESH KUMAR (IFS) AND CEO ZILA PANCHAYAT SHRI S. JAIWARDHAN (IAS) IN SVEEP AND CAREER GUIDANCE PROGRAMME 11/04/2019





HINDI DEPARTMENT LECTURE ON LINGUISTUCS – SPEAKER DR CHITRANJAN KAR (D.LITT.) 10/11/2019



INDUCTION PROGRAMME FOR STUDENTS - "DIKSHARAMBH"

CAREER GUIDANCE & ORIENTATION ABOUT CORRECT APPROACH OF HIGHER EDUCATION BY DISTRICT COLLECTOR SHRI KARTIEKYA GOYAL (IAS) 11/12/2019















# कॉलेज में ४६८ लोगों ने लगवायी वैक्सीन

हरिक्षति भ्याग भभ लवल वामीण

शासकीय महाविद्यालक लवन की राष्ट्रीय सेवा योजना इकडें इस स्वास्थ्य विश्वाम जिला बलीदा बाजार भारापार्य के सहस्वेग से पांच दिवसीय टीकाकरण शिविर का आयोजन किया गया। प्रभारी प्राचार्य वशवंत राज महिलाने के मार्गदर्शन में आयोजित इस कार्यक्रम में बड़ी संख्या में छात्र छात्राएं, महाविद्यालय के अधिकारी, कर्मचारी तथा नागरिकरण लामान्वित हुए।

प्रभारी प्राचार्य महिलाने ने कहा कि कोरोना के खिरुद्ध टीकाकरण ही सबसे प्रभावी माध्यम है, हससे जुड़ी हुई भ्रांतियों को त्यान कर छात्र छात्राएं स्वयं तथा परिवास्त्रानी एवं पड़ोसियों को भी वैक्सीन लगवाने हो।



प्रेरित करें। चाँवष्य में महाविद्धालय में चैतिक कक्षाएं प्रारम्थ होने पर भी टीकाकरण अभियान चलाचा आएगा। राष्ट्रीय सेवा योजना के कार्यक्रम अधिकारी अजय मिश्रा ने बताया

कि उक्त शिवि