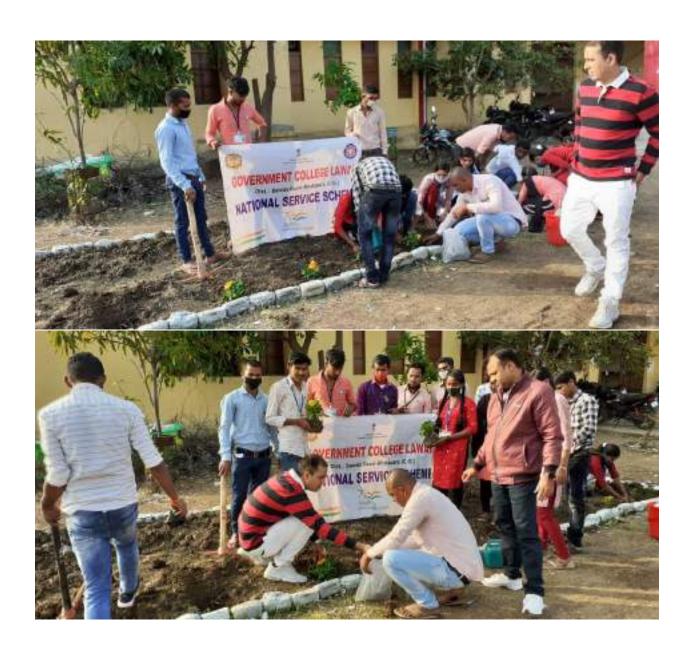

बाद विवाद प्रतिपेतिक में ईश्वर बाचे, रंगोली में राजकुमारी युवलाने, मलद सञ्जा में कु मानिका अग्रवाल, मेहदी मोहन,दिलीप जर्मा, चंद्रप्रकाश विजेता रहे।

साह, ज् डाकंश्वरी साह, ज् करिका रानी साह, क् दीरिका नायसमाल, देवान देनिया में क रेखा सिंह, प्रांजल चटिय,बैद्यमिंटन सह, मंथ संवालन में कु रीना में प्रांत्रल चांडेर तथा दिलीप बर्मा, तका फेक में कु परोदा पैकरा, अनिल जोशी, तथा फेक में यशिदा प्रतियोगिता में कु चन्द्रकरता, पैकरा, शजेत कुमार, भारत फेंक व्यंजन प्रतिवोधिता में महेश्वर में कु सावित्री एतलहरे,रेलित जागहे, अल्पना में कु मबीना कर्म, कबड़ी में प्रकर सिंह एवं महिलाने वाह्यक वाहन में युरेश समूह, कु शरदा एवं समूह, वाली घटक, कुसी वीड में टेकन कर्मा, अल में राशित वर्मा एवं समूह, कु जु डाकेश्वरी, प्रश्न मंच में जु पूर्वा कामला साह एवं समूह तथा रानी साहुप्रांजल पाडेब लितित जतरंज में अजब कुमार















































Payared by Watstean