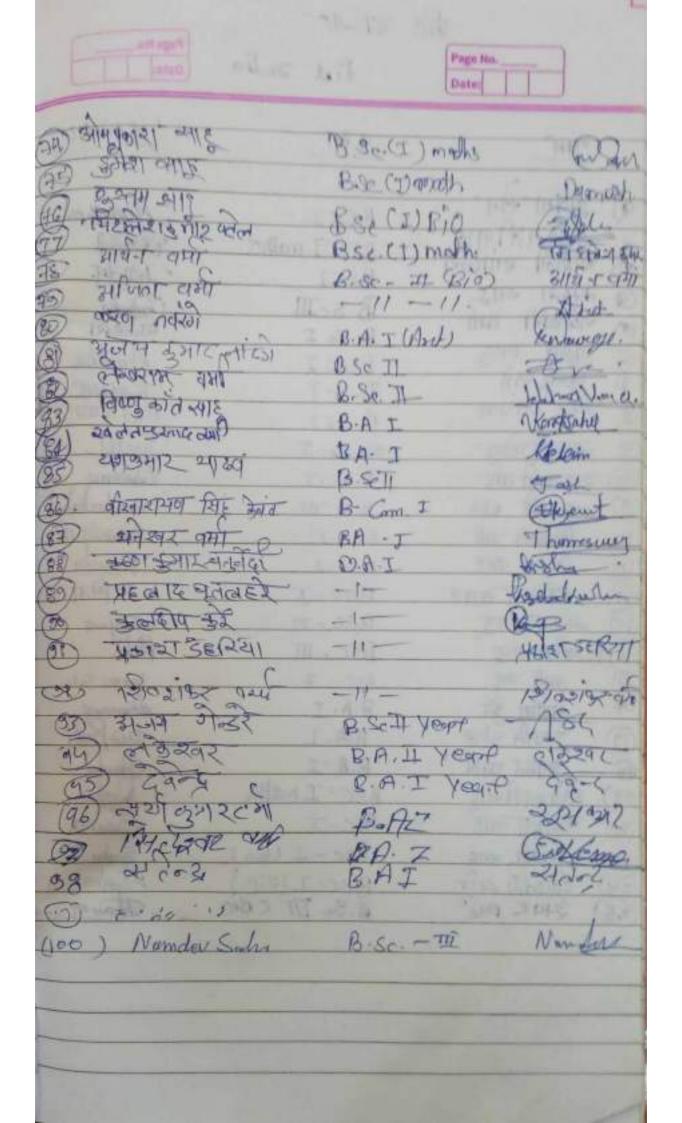

Biogramuos.

Ballol18 काशियों सिवेदिला अन्म विवस Class Name 7440/ BX BSc. I भ्रियम पर poadryen sey BISCIL BSCI Without Manhane B.Se. IL Bhala stum verna GRenny 2 Ajay Kumar Sahu. -41acaby. े मंग्रालाल वमा B. Sc I (17) Spoone D. HERSHIC ST B.A. I Deurse ने कारविवान स्ववंतीन । BAI 15 Yhilleshi Ki Khilleshi Zi D प्रमेश्वकर्ष B. A. T Romenshazori @ Roomati B.A.I Ragnati BAT 13) Thikune (3) mikurne 1 House Sher B.A.I Hemondy Bohyperr Dry Dumoz B.A. I Bhapendry गैतराम वमा B.A.I mortifed मरेन्द्र मध्या BAJ हेम्किर्ग न्साइ-B.Sc. I सेवता जाराकावात B. SCI Sugti Foismof डाकेस्ट्राशी साहु. B-8c I Ansoured अंजन महिलांगे B ScI. Delmeshuer Dubynu B.A.I **बिला**रल D borlas B.A.II acetanguli vern B-S.C. III