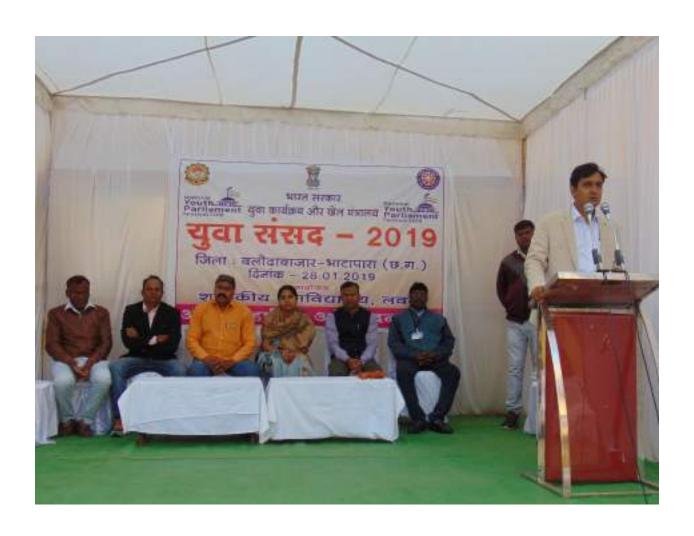

री विश्वतन्त्री यह सामित लोगी ताजोट करण, उत्तरन यहरू विश्वास जानात, गरेट सह, प्रतम्प परचेत् अनुसा पामाचे उच्च महाज्ञासम को बीह प्राच्याक प्रीतम सुकल, गुल्हा कुष, द्वीरात केलान, जानव गावा, अतिका ज्यात्रात व्यापन जातह जब पेकर, नपूर्त कर्म, फिल्म सङ्ग अधिन निवर्ण, कर्माट पेर्ट क्षेत्रन पोर्ट, विधानक कृषण इन्स्ताम् जीवकात राजीत् काराम् मात् का बाजा संबंधित साथ, प्रदर्शन कर्थ. विवाहत परहरे, अजय स्त्रम्, चीला, बहुस सह, बनेन प्राणि कुल्ड सन्, बर्नु , तीम बोजन किया बोमान, जोशां वर्ग विका भागत, वर्ग सह, वीन परेल, मूर्व गया, करिक गाइ, नितंबर्ग, भवन सद् जन्म संदेश पदी प्रीक्षण में मारवाले अपरिवत है।

THEE.

अट

dite

ह्ये समय

PININ

SHOTS:

HEPPE

वस्तुत वि

Witt of

THUSE I

MINTE

नोठा, त

HE HE

3H 5

### भटल विकास यात्रा की तैयारियों की समीक्षा



etra & Str.



#### YOUTH PARLIAMENT -2019



















# शासकीय महाविद्यालय लवन में रक्तदान शिविर का आयोजन

### छात्र-छात्राओं के साथ ही जनसामान्य ने भी की भागीदारी

#### लवन।नईदुनिया न्यूज

महाक्यालय के रेड रिवन क्लब, राष्ट्रीय सेवा योजना इकाई एवं युवा कल्याण मेव लाहोद के संयुक्त तत्वाधान में रक्तदान शिविर का आयोजन किया गया। इस कार्यक्रम में राष्ट्रीय सेवा योजना के स्वयंसेवकों अन्य छात्र छात्राओं तथा जनसामान्यने सक्रियभागीदारी निभाई।

महाविद्यालय के प्रभारी प्राचार्य वायआर महिलाने ने कहा कि रक्तदान करना महान कार्य है, जिससे अनेक स्वास्थ्य लाभ होते हैं, इसे युवाओं को नियमित अंतराल पर करना चाहिए। रेड रिवन क्लव एवं रासेयों के प्रभारी अधिकारी अजय मिश्रा ने बताया कि इस शिविर में कुल 104 यूनिट रक्तदान किया गया। जिसमें महाविद्यालयीन छात्र छात्राओं का योगदान 43 यूनिट रहा। समाज सेवी संस्था युवा कल्याण मंच के संयोजक राम कुमार साहू ने कहा