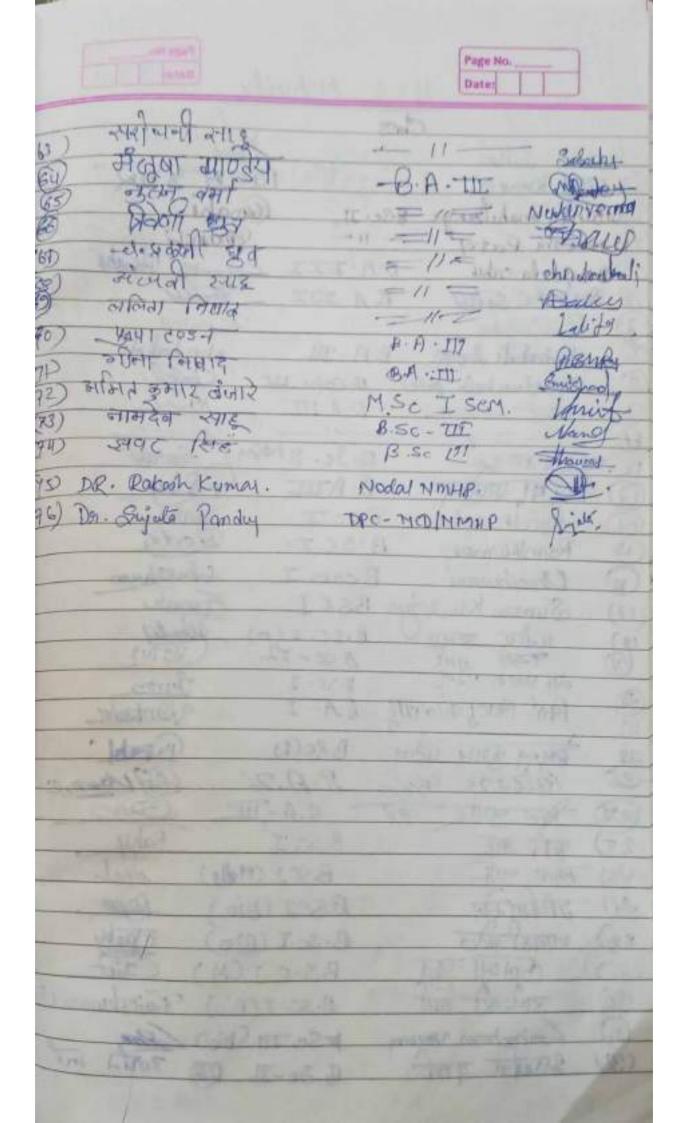

### खामानिक समरस्ता दिवस खामानिक समरस्ता दिवस

| नाम           | कक्षा                       | 8        | म्बाष्ट्र र  |
|---------------|-----------------------------|----------|--------------|
| 1) Danjeev do | utan BSCII                  | #        | Schochen     |
| ( Hay Kuma    |                             | =        | or alree.    |
| 1 pradition . | saly -11 -                  |          | Balle        |
| 3 Bhala ram   | vering                      |          | Breing       |
| 3 Tyofi B     | organs B.scI                |          | Judans .     |
| 6 Nimala K    | athotoe B.S.C.I             |          | Adhane       |
| Anita V       | some 18. Sc                 | 1        | 3 serme      |
| (8) Raj Kluna | n Whiwartya B.S             |          | Donnar-      |
| @ Kirtan 7    | n Whiwardya B.s<br>cumar B. | Sc. I    | Total        |
| ि प्राजट पारे | 74                          |          | - संजल       |
| @ Zwonog.     | Sahu Bo E                   | ie II    | 930          |
| 1 ax mik      | ant samy B                  | SC 74    | Lant         |
| ( Vishay M    |                             | Sc. D    | Compose      |
| 3 Hembi       |                             | 3.ScI    | Pahre        |
| 1 Dakeshur    | el sodry A                  | 3.8c I   | 362          |
| (7) Sendi     |                             | 8. Se I  | See Africant |
| TO Paralia    | In Kenney                   | BSOJ     | Most         |
| (10) Ana ba   | AND LAMBER                  | 6 300    | 09           |
| (19) Anund Ro | ym =                        | _//=-    | Bud          |
| ed Gyanes hi  |                             | -11      | Gy Salul     |
| (21) Gravchar | 19                          | 121 -32  | @sem4        |
|               |                             | Se: =111 | Promy        |
| (23) Medikkon | 095                         | 8.scitt  | - Saniay age |
| (RA) CHH      |                             | (/       | ahofu        |
|               | Jali Verma                  | B-SCTI   | A E          |
|               | ekole masekarde             | BSCZ     | Qu           |
| History       | nati Sahu                   | BISCI    | Rahy         |
|               |                             |          |              |