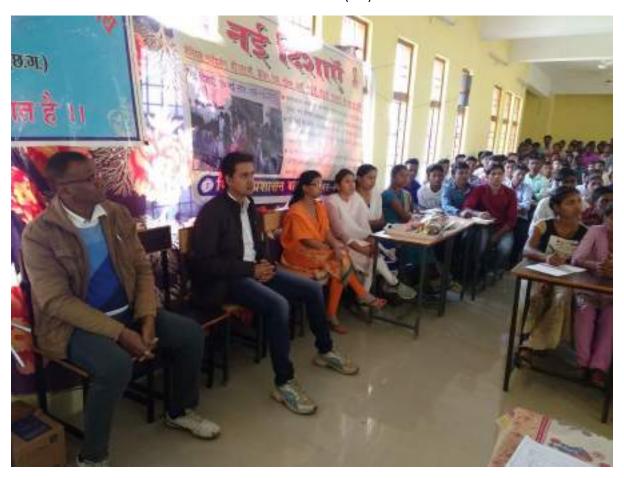

स्वच्छता संबंधी नारे लिखे गए। म्बारहवीं एतं बारहवीं की कक्षाओं में सूखे कवरे के लिए इस्ट बिन प्रवान किया गया। विद्यार्थियों को कक्षा में स्वच्छता बनाए रखने, पॅसिल के कचरे, चॉकलेट,



कार्राक्रम में उपस्थित बच्चे।

विरिकट के रैपर एवं रफ कागजों को इस्ट बिन में डालने के लिए प्रेरित किया गया।

इस कार्यक्रम में रासेयो कार्यक्रम अधिकारी अजय मिश्रा विद्यालय के प्राचार्य एचएस जोशी स्वयं सेवक ईरवर प्रसाद बंदे, दिलीप वर्मा, रोहित साह, आर्थन वर्मा, नृतन वर्मा, चंद्रकली धूव, प्रकाशचन सेन, प्रांजल पाण्डेव, पुष्पा पाण्डेय, लालिता, रोना मृतलहरे, दिलकुमार वर्गा आदि उपस्थित रहे।





### CAREER GUIDANCE PROGRAMME BY DR. GAUTAMI BHATPAHARI, 03/10/2016



### CAREER GUIDANCE PROGRAMME BY SHRI RAJ CHUNNI SHARMA, 22/10/2016



VISIT OF DISTRICT COLLECTOR- RAJESH SINGH RANA(IAS) FOR CAREER GUIDANCE PROGRAMME





NAI DISHAEIN – CAREER GUIDANCE PROGRAMME BY DISTRICT ADMINISTRATION BALODA BAZAR BHATAPARA (23/12/2018)

बलौदाबाजार जिला



# न शासकीय महाविद्यालय में ावी विद्यार्थियों का सम्म

वक्रमारतरिपोर्टर। लक्ष्म.

शासकीय महाविद्यालय लवन में गंगलवार को विधानसभा अध्यक्ष गौरीशंकर अग्रवाल ने बिगत सत्र में 70 प्रतिपात से अधिक अंक अजिंत करने कले एवं अंतर्कक्षा प्रतियोगिता के विजेता छात्र-सात्राओं को पांच-पांच हजार रूपये की सम्मान रांति भेट की एवं उच्च शिक्षा हेत् आवश्यक महायता देने का आश्वसमन

विधानसभा अध्यक्ष ने मुख्य अविधि की आसंदी से कहा कि वे अंचल में शिक्षा के विकास हेत प्रतिबद्ध है एवं छात्रहित में विशेष रूचि लेकर कार्य करते हैं. जिसका परिणाम है कि अल्प समय में ही शासकीय यहानिद्यालय लंबन का उन्तवन पी जी महाविद्यालय में रूप में हो रहा है. महाविद्यालय के बाऊपडीवाल एवं

तथा सार्वकेल स्टैण्ड शीध हो