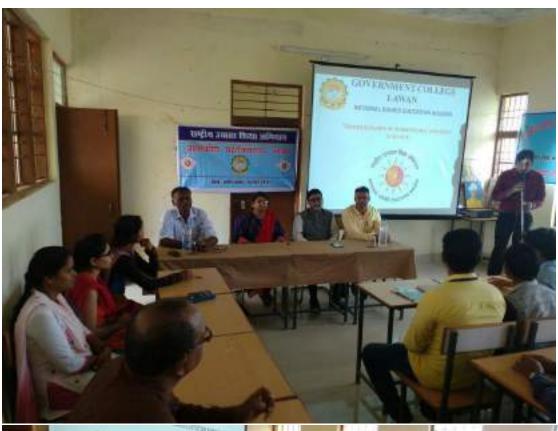

वकों ने विद्यालयीन छात्र/ लात्राओं को दैनिक जीवन में प्लास्टिक उम्मूलन तथा सुखा एवं गीला कचरा प्रबंधन संबंधी जानकारी प्रदान की।

स्वयं सेवकों द्वारा महाविद्यालय परिसर में कम्पोस्ट पिट का निर्माण किया गया। विद्यालय की बाउंहीबाल पर स्वच्छता संबंधी नारे लिखे गए। म्बारहवीं एतं बारहवीं की कक्षाओं में सूखे कवरे के लिए इस्ट बिन प्रवान किया गया। विद्यार्थियों को कक्षा में स्वच्छता बनाए रखने, पॅसिल के कचरे, चॉकलेट,



कार्राक्रम में उपस्थित बच्चे।

विरिकट के रैपर एवं रफ कागजों को इस्ट बिन में डालने के लिए प्रेरित किया गया।

इस कार्यक्रम में रासेयो कार्यक्रम अधिकारी अजय मिश्रा विद्यालय के प्राचार्य एचएस जोशी स्वयं सेवक ईरवर प्रसाद बंदे, दिलीप वर्मा, रोहित साह, आर्थन वर्मा, नृतन वर्मा, चंद्रकली धूव, प्रकाशचन सेन, प्रांजल पाण्डेव, पुष्पा पाण्डेय, लालिता, रोना मृतलहरे, दिलकुमार वर्गा आदि उपस्थित रहे।





### CAREER GUIDANCE PROGRAMME BY DR. GAUTAMI BHATPAHARI, 03/10/2016



### CAREER GUIDANCE PROGRAMME BY SHRI RAJ CHUNNI SHARMA, 22/10/2016



VISIT OF DISTRICT COLLECTOR- RAJESH SINGH RANA(IAS) FOR CAREER GUIDANCE PROGRAMME





NAI DISHAEIN – CAREER GUIDANCE PROGRAMME BY DISTRICT ADMINISTRATION BALODA BAZAR BHATAPARA (23/12/2018)

बलौदाबाजार जिला



# न शासकीय महाविद्यालय में ावी विद्यार्थियों का सम्म

वक्रमारतरिपोर्टर। लक्ष्म.

शासकीय महाविद्यालय लवन में गंगलवार को विधानसभा अध्यक्ष गौरीशंकर अग्रवाल ने बिगत सत्र में 70 प्रतिपात से अधिक अंक अजिंत करने कले एवं अंतर्कक्षा प्रतियोगिता के विजेता छात्र-सात्राओं को पांच-पांच हजार रूपये की सम्मान रांति भेट की एवं उच्च शिक्षा हेत् आवश्यक महायता देने का आश्वसमन

विधानसभा अध्यक्ष ने मुख्य अविधि की आसंदी से कहा कि वे अंचल में शिक्षा के विकास हेत