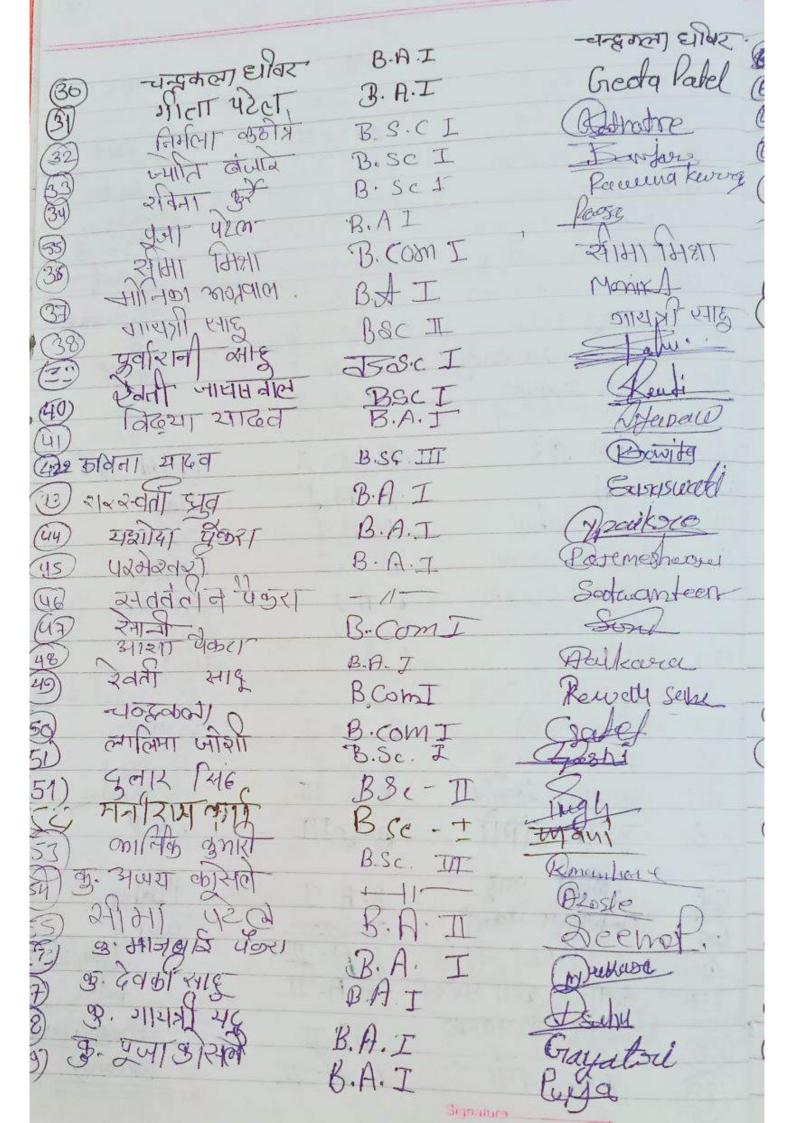

संस्थत शहर संध स्कापना दिवल काशा SHIH'S व्योमा सीवाया BSEIL Nageshwasi Venna ( VIENTE -11-Laxini kant sahi, Jant BSCI Bhala Ram remy (Billemy tradhum saly युवराम साबू BUSCHO Indrojit Barne B. S. J SEZONA Berly Demolog Remay Bose I Forder Dahames haver prosed. B-8CI B. SeT @ Anund Ram BSOJ. Fax below Dayay Junar Jodhi Boc. I Holly. विलीप हमार वमा B.SCI. शेल्ड्रमार निराला 84 nunt BAL Quenter वाजिसमात्र केवल्य B.S.CI याजवा पार्ड्य न्याज्ञल। B.S.CI KIRTAN KUMAR B.S.CI युन्द करमा B. SCI वृत्दे छता साउंदरे 604 B-SC 7 हिल्ला रवान्डेकर उक्तिक्वर साह B.50 ] तारादेवी कठोते B. SC. I B.SC.I Justi Burgary PAI Nagest AND STAMPLE B.A J. Authorismo. BAJ Ratendard onnesiques =11= ush kumes B.A.I TINIA Berkel Elder BAIL B.AI Soning Kum Bush Sales -0 40