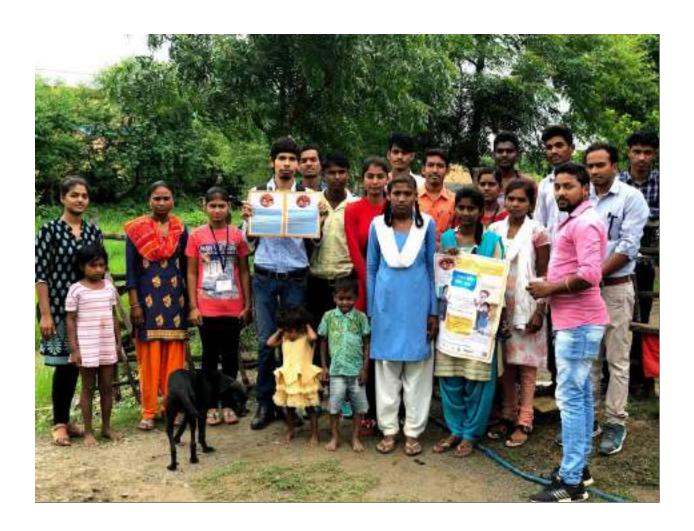

गरेचे करकेल अधिकारी अजय मिश्र ने धन्यवाद शाधित किया।

मंच संचलन काण वर्षा हुस किया गण। करवंक्रम में आर्थन वर्मा, अजित कुमार, राजा बाबू, दिलीय बर्मा, मोतित सातु, श्लंबर सित, चंद्रकाली शुब,

नृहर वर्म, प्रकाश चंद सेन, प्रांतल पांडेय, मंजूप परिवर, लिलता, वियेगी श्रय, समेजिनी मातु, हेमन कुमार, अंजनी साह, प्रशंजीतन कुरें, गीता निषाद, प्रमोद क्रम, मोहन कर्ना, नानेन्द्र जाएसवाल, रोतित वर्मा, चोला राम वर्मा, विज्ञाल मनाने आदि स्थवंशेक्ट उपस्थित वे।

#### बताए एनीमिया एवं कृपोषण के लक्षण, दी रोकयाम की मानकारी

सुरोपित छत्तीयगढ स्वध्य समीधवद की धीम पर आधारित समारोह में सामुद्धापक स्वास्थ्य केंद्र शंबन से रिविजीवर्गपर विशास्त्र जेशी, स्टाफ नर्स धर कुमारी साहू, रोहंनां अध्यक्त सह बादमानर होते राग निराल द्वारा एनीमिया एवं कुरोगम के लाइग एवं राजधान सम्बन्धां जानकारी प्रदान की।

400 व्यक्त yèv में र





## छात्र–छात्राओं को दी आत्मरक्षा और साइबर अपराध की जानकारी

#### लवन/नईदुनिया न्यूज

शासकीय महाविद्यालय लवन में जिला पुलिस क्लौदा वाजार भाटापारा की रक्षा टीम द्वारा छात्र-छात्राओं को आत्म रक्षा, साइवर सुरक्षा व अपराध, यौन उत्पीड़न तथा यातायात संबंधी जानकारीटी गई।

प्रभारी प्राचार्य वायआर महिलाने की अध्यक्षता में हुए इस कार्यक्रम में पुलिस अधीक्षक नीयू कमल द्वारा गठित रक्षा टीम की प्रभारी महिला प्रधान आरक्षक पिकी कुरें ने विद्यार्थियों को बताया कि युवाओं में सोशल नेट वर्किंग सन्दर्स को लेकर बहुत उत्साह रहता है लेकिन इसके उचित व सुरक्षित उपयोग को जानना जरूरी है। इनमें हमें अनजान व्यक्तियों से संपर्क नहीं रखना चाहिए तथा फोटो व वीडियो अपलोड करने में विवेकशीलता रखनी चाहिए।

ऑनलाइन खरीती, औटीपी, एटीएम कार्ड नंबर पूछकर घोखाधडी करने वालीं से सावधानी रखनी चाहिए। संचार क्रांति से इंटरनेट ने समाज