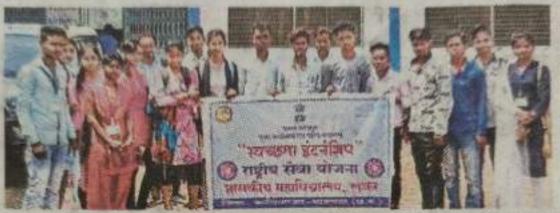

ित किया गया। केंद्रीय सतर्कता आयोग के दिशा निर्देशानुसार



कालेज में शपथ दिलाते हुए। • नईदुनिया

महाविद्यालय में छात्र छात्राओं हेतु भ्रष्टाचार मुक्त समाज की स्थापना करने के उद्देश्य से विभिन्न कार्यक्रम आयोजित किए जा रहे हैं। शपथ कार्यक्रम में सहायक प्राध्यापक लोकनाथ धुव, आरके खांडेकर, सहायक ग्रेड –1 भानु राम वर्मा अतिथि व्याख्याता वलराम साह, इंदुसाह, यामिनी वर्मा, राजकुमारी साह, जागृति वर्मा, नींदनी साह, डेनुलता

सिन्हा, राकेश इहरिया, साधराम निषाद, गुलशन वर्मा, कुंजल राम मरार, चमन आडिल, अक्षय वर्मा रासेयो स्वयंसेवक विशाल मनहरे, राजा बाबू कुर्रे, आनंद राम, वरुण वर्मा, आर्यन वर्मा, नूतन वर्मा, आरती वंजारे, झंवर सिंह, नामदेव साहू, दिलीप वर्मा, सरोजिनी साहू, मंजूषा पांडेय, उमेश साहू, हेमन्त पटेल आदि उपस्थित थे।

## स्वच्छता जागरूकता... नवोदय स्कूल के 280 बच्चों को सफाई के लिए प्रेरित किया



लवन शासकीय महाविद्यालय लवन की रासेयो इकाई के स्वयंसेवकों ने भारत सरकार के युवा कल्याण एवं खेल मंत्रालय की स्वच्छता इंटर्निशप 2.0 के अंतर्गत जवाहर नवोदय विद्यालय में स्वच्छता कार्यक्रम आयोजित किया। स्वयंसेवकों ने आवासीय स्कूल में निवासरत करीब 280 छात्र छात्राओं को कक्षाओं, हॉस्टल, खेल मैदान तथा शौचालय में सफाई रखने प्रेरित किया। साथ ही दैनिक जीवन में प्लॉस्टिक के सीमित उपयोग, गीला एवं सूखा कचरा अलग-अलग कूड़ेदान में रखने की सलाह दी। रासेयो कार्यक्रम अधिकारी अजय मिश्रा ने विद्यार्थियों को प्रेरित करते हुए कहा कि वे सभी जिले के चयनित विद्यार्थी हैं। स्वच्छता की शुरुआत स्वयं से करें। साफ शरीर, गणवेश, नाखून एवं बाल आदर्श विद्यार्थी की पहचान होते हैं। स्कूल को स्वच्छता की दृष्टि से आदर्श परिसर बनाने में योगदान दें। कार्यक्रम में प्रभारी प्राचार्य सिया राम पाठक, शिक्षक गिरिराज सिंह, स्वाति, यशोद