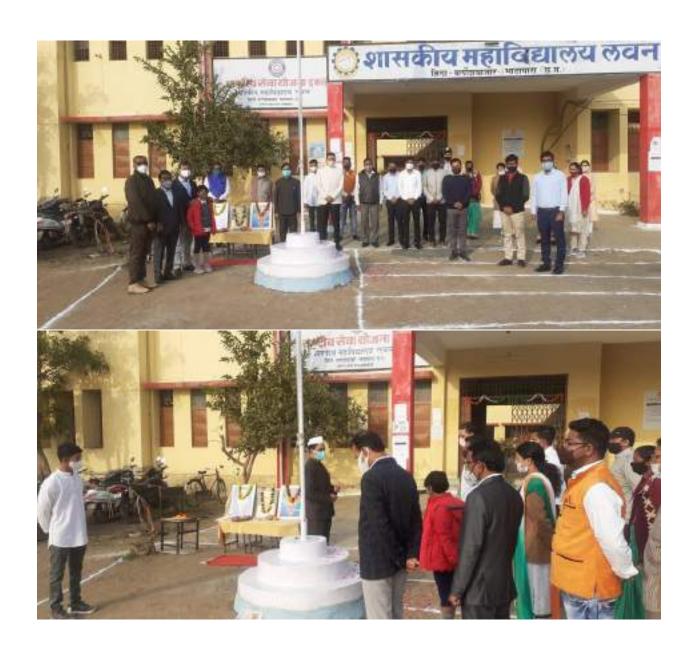

े, मलद सञ्जा में कु मानिका अग्रवाल, मेहदी मोहन,दिलीप जर्मा, चंद्रप्रकाश विजेता रहे।

साह, ज् डाकंश्वरी साह, ज् करिका रानी साह, क् दीरिका नायसमाल, देवान देनिया में क रेखा सिंह, प्रांजल चटिय,बैद्यमिंटन सह, मंथ संवालन में कु रीना में प्रांत्रल चांडेर तथा दिलीप बर्मा, तका फेक में कु परोदा पैकरा, अनिल जोशी, तथा फेक में यशिदा प्रतियोगिता में कु चन्द्रकरता, पैकरा, शजेत कुमार, भारत फेंक व्यंजन प्रतिवोधिता में महेश्वर में कु सावित्री एतलहरे,रेलित जागहे, अल्पना में कु मबीना कर्म, कबड़ी में प्रकर सिंह एवं महिलाने वाह्यक वाहन में युरेश समूह, कु शरदा एवं समूह, वाली घटक, कुसी वीड में टेकन कर्मा, अल में राशित वर्मा एवं समूह, कु जु डाकेश्वरी, प्रश्न मंच में जु पूर्वा कामला साह एवं समूह तथा रानी साहुप्रांजल पाडेब लितित जतरंज में अजब कुमार















































Payared by Watstean