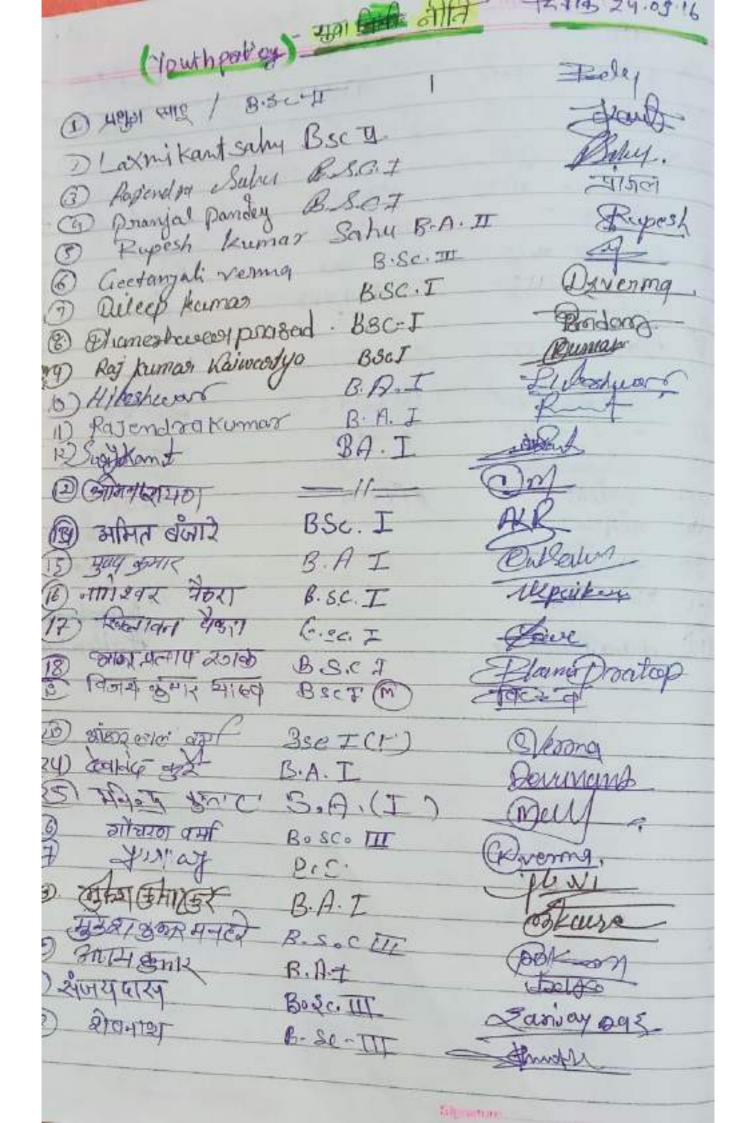

## विश्व खाद्य दिवस (छात्र)

| नाम                            | किह्या    | हरूलाक्षर    |
|--------------------------------|-----------|--------------|
| Ajay Kumar Sahu.               | BSc II    | Esahy.       |
| Bhalaram Verma                 | 11-       | Breams       |
| Indrajit Barne                 | 115-      | इन्द्रजीस    |
| Vishal Manhare                 | B. Sc12   | Domhare      |
| Danes havard schul             | B:50 I    | Soly         |
| Senati Jaiswa                  | B.Sc I    | Suntipusual  |
| Hemkiman Sahu                  | BSCI      | विमंगा कर    |
| Breete Kurre                   | BSCI      | Encete Kurre |
| Seema Shriwas                  | β. &c_π_  | Showwell     |
| Nageshwani Venma               | B-SoII    | (L) winesur  |
| Thomeshway prasad              | B-Sc-I    | Bodan -      |
| Rayababy Kurrey                | 18.807.   | Ase .        |
| याजेल पार्ण्डेय                | -11-      | भू अल        |
| किर्तन व्यार                   | -11-      | Elwi         |
| व्याज छमार                     | _ " _     | <u>Aumar</u> |
| Chandra kemas Dhiu             | B. P. I   | A Dar        |
| + 529 Cycles<br>Laxwikent salm | BSC F     | Hant         |
| Geetangaliverma                | B-Sc. III | 4            |
| Ajay Lochi                     | B.Sc. I   | adoelly      |
| Hidiamati                      | -11-      | Rahy         |
| Rojkeemari Sahu                | —tı—      | Bahu         |
| Chandrototale muera do         | = -N      | Co Co        |