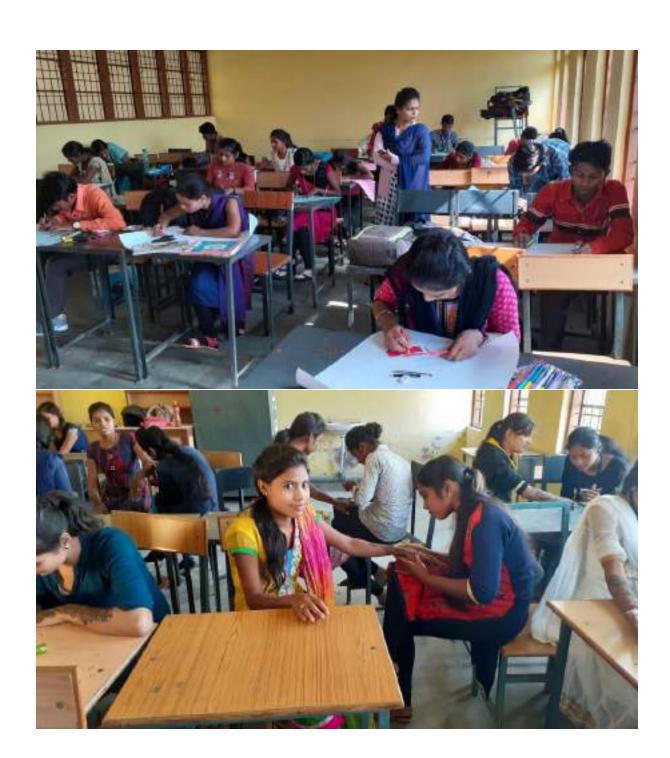

हरिया, युवराज साह, अर्जुन, सीमा श्रीबास, लिन्सी कोसरिया, नागेश्वरी वर्गा, मोनिका अग्रवाल, वर्गा साह, सीमा पटेल, पूर्वा साह, कनिका साह, उबंशी, लिलेश्यरी, भावना साह, जमुना सहित बड़ी सखंबा में नगरआसी उपस्थित थे.





CASH LESS TRANSACTION WORKSHOP BY SBI BALODA BAZAR, 15/12/2018



VISIT BY DISTRICT COLLECTOR SHRI KARTIKEYA GOYAL (IAS), SUPERINTENDENT OF POLICE MRS NEETHU KAMAL (IPS), DFO SHRI VISHWESH KUMAR (IFS) AND CEO ZILA PANCHAYAT SHRI S. JAIWARDHAN (IAS) IN SVEEP AND CAREER GUIDANCE PROGRAMME 11/04/2019





HINDI DEPARTMENT LECTURE ON LINGUISTUCS – SPEAKER DR CHITRANJAN KAR (D.LITT.) 10/11/2019



INDUCTION PROGRAMME FOR STUDENTS - "DIKSHARAMBH"

CAREER GUIDANCE & ORIENTATION ABOUT CORRECT APPROACH OF HIGHER EDUCATION BY DISTRICT COLLECTOR SHRI KARTIEKYA GOYAL (IAS) 11/12/2019















# कॉलेज में ४६८ लोगों ने लगवायी वैक्सीन

हरिक्षति भ्याग भभ लवल वामीण

शासकीय महाविद्यालक लवन की राष्ट्रीय सेवा योजना इकडें इस स्वास्थ्य विश्वाम जिला बलीदा बाजार भारापार्य के सहस्वेग से पांच दिवसीय टीकाकरण शिविर का आयोजन किया गया। प्रभारी प्राचार्य वशवंत राज महिलाने के मार्गदर्शन में आयोजित इस कार्यक्रम में बड़ी संख्या में छात्र छात्राएं, महाविद्यालय के अधिकारी, कर्मचारी तथा नागरिकरण लामान्वित हुए।

प्रभारी प्राचार्य महिलाने ने कहा कि कोरोना के खिरुद्ध टीकाकरण ही सबसे प्रभावी माध्यम है, हससे जुड़ी हुई भ्रांतियों को त्यान कर छात्र छात्राएं स्वयं तथा परिवास्त्रानी एवं पड़ोसियों को भी वैक्सीन लगवाने हो।



प्रेरित करें। चाँवष्य में महाविद्धालय में चैतिक कक्षाएं प्रारम्थ होने पर भी टीकाकरण अभियान चलाचा आएगा। राष्ट्रीय सेवा योजना के कार्यक्रम अधिकारी अजय मिश्रा ने बताया

कि उक्त शिविर मे