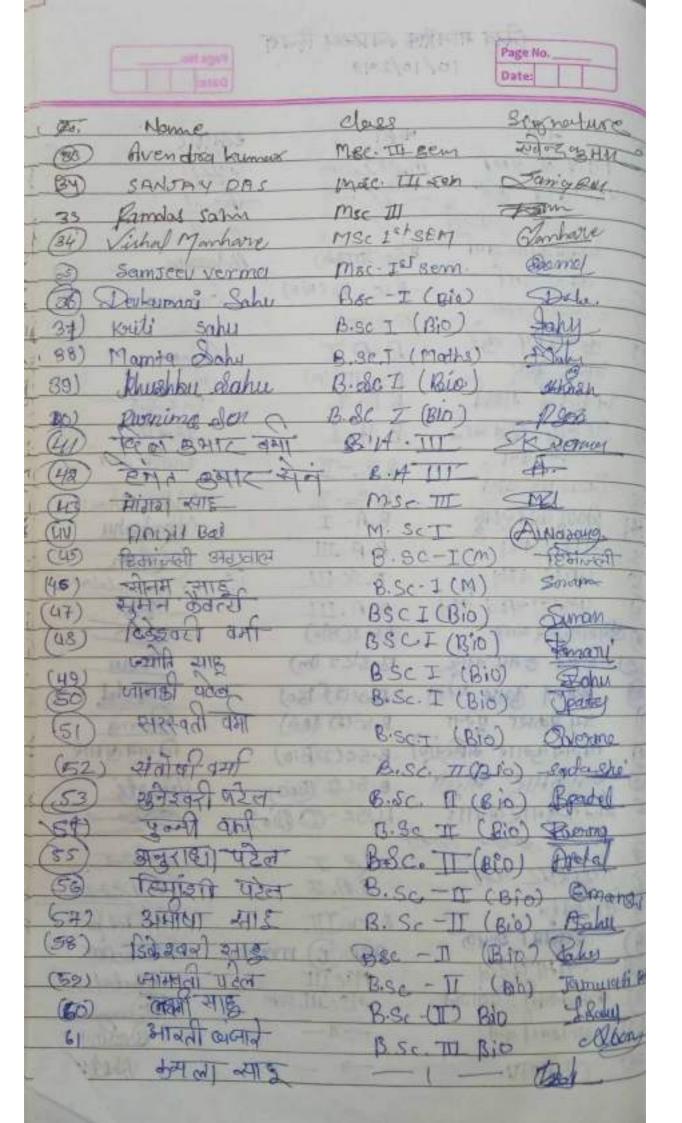

### खामानिक समरस्ता दिवस खामानिक समरस्ता दिवस

| नाम           | कक्षा                       | 8        | म्बाष्ट्र र  |
|---------------|-----------------------------|----------|--------------|
| 1) Danjeev do | utan BSCII                  | #        | Schochen     |
| ( Hay Kuma    |                             | =        | or alree.    |
| 1 pradition . | saly -11 -                  |          | Balle        |
| 3 Bhala ram   | vering                      |          | Breing       |
| 3 Tyofi B     | organs B.scI                |          | Judans .     |
| 6 Nimala K    | athotoe B.S.C.I             |          | Adhane       |
| Anita V       | some 18. Sc                 | 1        | 3 serme      |
| (8) Raj Kluna | n Whiwartya B.S             |          | Donnar-      |
| @ Kirtan 7    | n Whiwardya B.s<br>cumar B. | Sc. I    | Total        |
| ि प्राजट पारे | 74                          |          | - संजल       |
| @ Zwonog.     | Sahu Bo E                   | ie II    | 930          |
| 1 ax mik      | ant samy B                  | SC 74    | Lant         |
| ( Vishay M    |                             | Sc. D    | Compose      |
| 3 Hembi       |                             | 3.ScI    | Pahre        |
| 1 Dakeshur    | el sodry A                  | 3.8c I   | 362          |
| (7) Sendi     |                             | 8. Se I  | See Africant |
| TO Paralia    | In Kenney                   | BSOJ     | Most         |
| (10) Ana ba   | AND LAMBER                  | 6 300    | 09           |
| (19) Anund Ro | ym =                        | _//=-    | Bud          |
| ed Gyanes hi  |                             | -11      | Gy Salul     |
| (21) Gravchar | 19                          | 121 -32  | @sem4        |
|               |                             | Se: =111 | Promy        |
| (23) Medikkon | 095                         | 8.scitt  | - Saniay age |
| (RA) CHH      |                             | (/       | ahofu        |
|               | Jali Verma                  | B-SCTI   | A E          |
|               | ekole masekarde             | BSCZ     | Qu           |
| History       | nati Sahu                   | BISCI    | Rahy         |
|               |                             |          |              |