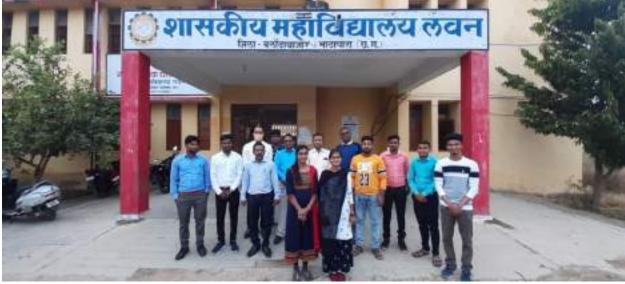

में ईश्वर बाचे, रंगोली में राजकुमारी युवलाने, मलद सञ्जा में कु मानिका अग्रवाल, मेहदी मोहन,दिलीप जर्मा, चंद्रप्रकाश विजेता रहे।

साह, ज् डाकंश्वरी साह, ज् करिका रानी साह, क् दीरिका नायसमाल, देवान देनिया में क रेखा सिंह, प्रांजल चटिय,बैद्यमिंटन सह, मंथ संवालन में कु रीना में प्रांत्रल चांडेर तथा दिलीप बर्मा, तका फेक में कु परोदा पैकरा, अनिल जोशी, तथा फेक में यशिदा प्रतियोगिता में कु चन्द्रकरता, पैकरा, शजेत कुमार, भारत फेंक व्यंजन प्रतिवोधिता में महेश्वर में कु सावित्री एतलहरे,रेलित जागहे, अल्पना में कु मबीना कर्म, कबड़ी में प्रकर सिंह एवं महिलाने वाह्यक वाहन में युरेश समूह, कु शरदा एवं समूह, वाली घटक, कुसी वीड में टेकन कर्मा, अल में राशित वर्मा एवं समूह, कु जु डाकेश्वरी, प्रश्न मंच में जु पूर्वा कामला साह एवं समूह तथा रानी साहुप्रांजल पाडेब लितित जतरंज में अजब कुमार















































Payared by Watstean