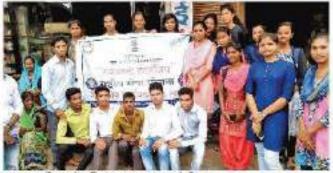

ने में योगदान दें। कार्यक्रम में प्रभारी प्राचार्य सिया राम पाठक, शिक्षक गिरिराज सिंह, स्वाति, यशोदा, श्रेया सिंह, मनीष कुमार, प्रमोद कुमार झा, एलडीसी रॉकी जांगरा, स्वयंसेवक आर्यन वर्मा, कमला साहू, चोला राम, सावित्री, पूजा डहरिया, आदि उपस्थित थे।

दश

ामां

511

## बाजार चौक में चलाया गया स्वच्छता अभियान

### लवन। नईदनिया प्रतिनिधि

शासकीय महाविद्यालय लका भी राष्ट्रीय सेवा योजना इकाई के स्वयंसेवकों ने भारत सरकार के युवा कल्याण एवं खेल मंत्रालय की स्वच्छता इंटर्नेशिप 2.0 के अन्तर्गत लवन नगर के वाजर चौक, वस स्टैंड, सब्जी बाजार में स्वच्छता कार्यक्रम किया गय। स्वयं सेवकों ने व्यापरियों को प्लास्टिक, पॉलीबिन का उपयोग ना करने एवं कचरे की नगर पंचायत द्वारा प्रदत्त कुडेटान में ही सबने की मलाह दी। सब्बी बाजार में जाकर छात्र छात्राओं ने नागरिकों से निजेतन किया कि घर से वैग साथ रख कर वाजार आएं तथा



प्लास्टिक उम्मूलन पेंची गटान करें। होटाल किया गया। इसके साथ ही स्वयंसेक्कों ने संचालकों को प्लास्टिक की जगह पेपर डिस्पोजल का उपयोग करने हेत् प्रेरित

वाजार स्थल, लवन तालाव तथा वाजार क्षेत्र के हैं हु पंचों की समाई की।

कार्यक्रम अधिकारी अलय मिथा ने बताया कि छाउ छाउ।ओं ने लवन नगर में छह घंटों तक स्क्छता संबंधी कार्य किया गया। इसमें आर्यन वर्मा, चीला राम, अजीत क्मार, कमला सह, रेखा रिक्ट, चड़कला पटेल, ईरकर प्रसाद बन्दे, दिलीप वर्मा, रोहित सह, झंक सिंह,चंद्रकली ध्रव, नृतन वर्मा, प्रकाश चंद्रसेन, मंजुषा पांडेय, ललिता, त्रिवेणी धुव, पुषा टंडन, हेमत जुमार, अंवती सह, एलवतिन कों, भानप्रताप वर्षा, गीता निषद, प्रमोट टास, मोहन वर्मा, नागेन्द्र जायस्त्रवाल, रंजीता साह एव मुकेश कुमार आदि स्वयंसेवकों ने भाग

गरिया

मंग्ला

ने दुध

गिरपत

南134 जाम

जो उ

ने अ

करा

376

एस.

पंजी

घर

जन

20

챙

141

#