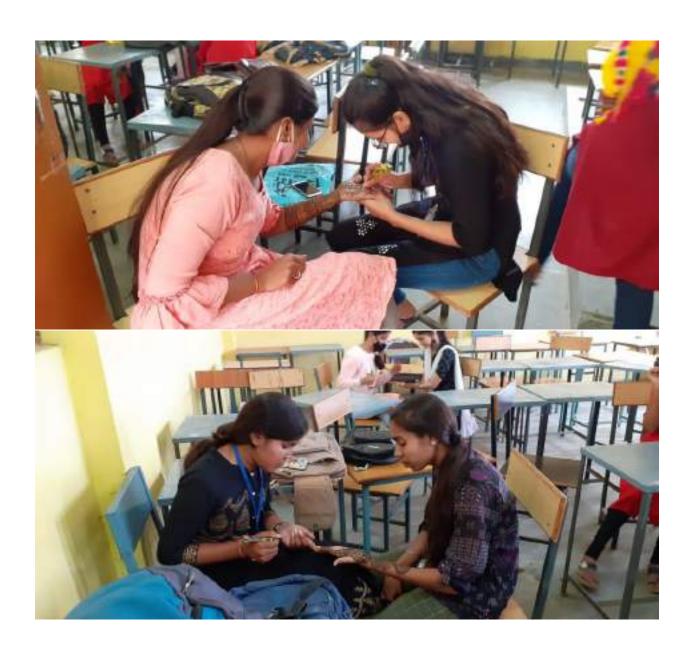

अग्रवाल, मेहदी मोहन,दिलीप जर्मा, चंद्रप्रकाश विजेता रहे।

साह, ज् डाकंश्वरी साह, ज् करिका रानी साह, क् दीरिका नायसमाल, देवान देनिया में क रेखा सिंह, प्रांजल चटिय,बैद्यमिंटन सह, मंथ संवालन में कु रीना में प्रांत्रल चांडेर तथा दिलीप बर्मा, तका फेक में कु परोदा पैकरा, अनिल जोशी, तथा फेक में यशिदा प्रतियोगिता में कु चन्द्रकरता, पैकरा, शजेत कुमार, भारत फेंक व्यंजन प्रतिवोधिता में महेश्वर में कु सावित्री एतलहरे,रेलित जागहे, अल्पना में कु मबीना कर्म, कबड़ी में प्रकर सिंह एवं महिलाने वाह्यक वाहन में युरेश समूह, कु शरदा एवं समूह, वाली घटक, कुसी वीड में टेकन कर्मा, अल में राशित वर्मा एवं समूह, कु जु डाकेश्वरी, प्रश्न मंच में जु पूर्वा कामला साह एवं समूह तथा रानी साहुप्रांजल पाडेब लितित जतरंज में अजब कुमार















































Payared by Watstean