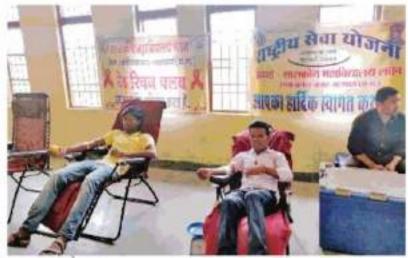

क्तदान शिविर का आयोजन

### छात्र-छात्राओं के साथ ही जनसामान्य ने भी की भागीदारी

#### लवन।नईदुनिया न्यूज

महाक्यालय के रेड रिवन क्लब, राष्ट्रीय सेवा योजना इकाई एवं युवा कल्याण मेव लाहोद के संयुक्त तत्वाधान में रक्तदान शिविर का आयोजन किया गया। इस कार्यक्रम में राष्ट्रीय सेवा योजना के स्वयंसेवकों अन्य छात्र छात्राओं तथा जनसामान्यने सक्रियभागीदारी निभाई।

महाविद्यालय के प्रभारी प्राचार्य वायआर महिलाने ने कहा कि रक्तदान करना महान कार्य है, जिससे अनेक स्वास्थ्य लाभ होते हैं, इसे युवाओं को नियमित अंतराल पर करना चाहिए। रेड रिवन क्लव एवं रासेयों के प्रभारी अधिकारी अजय मिश्रा ने बताया कि इस शिविर में कुल 104 यूनिट रक्तदान किया गया। जिसमें महाविद्यालयीन छात्र छात्राओं का योगदान 43 यूनिट रहा। समाज सेवी संस्था युवा कल्याण मंच के संयोजक राम कुमार साहू ने कहा कि उनके द्वारा प्रति वर्ष रक्तदान शिविर का



रक्तादान करते छात्र ।

आयोजन कर जरूरत मंदों की सेवा की जाती हैं।

इस आयोजन में रेड क्रॉस ब्लड बैंक रायपुर से डॉ. डीवी बबेल, देवेन्द्र दुवे, हितेश चंद्राकर, बबीता साहू, खुशबू साहू, युवा कल्याण मंच से लालेंद्र वर्मा, पुष्पेन्द्र वर्मा, गोपाल साहू, ज्ञानेश्वर साहू, नमन वर्मा, गोलंडी साहू, मोहन सेन, चूडामणि सिंघम, डेनिश साहू, केशव सेन, सुशील साहू, संजय साहू, वरिष्ठ प्राध्यापक डॉ. श्रीमती मुक्ता शुक्ता, लोकनाथ ध्रुव, रासेयो जिला संगठक देवानंद बोरकर, आरके खांडेकर आदि उपस्थितथे।

हरीश तिवारी, अक्षय वर्मा, मोंगरा साह, रुखमणी साह, यामिनी वार्वे, राहुल कुमार साह, रोहित वर्मा, दामेश्वर वर्मा, वाबूलाल साह, आनंदराम चृतलहरे, छोटू साह, नामदेव साह, सुनील कुमार भारती, नागेन्द्र जायसवाल, वीरू लोधी, अमित वंजारे, डावेंद्र धुव, भूपेंद्र वर्मा आदि नेरक्तदान किया। किया कुमार ग्रालय गिता खुंटे इंगढ़ साहू स्थान