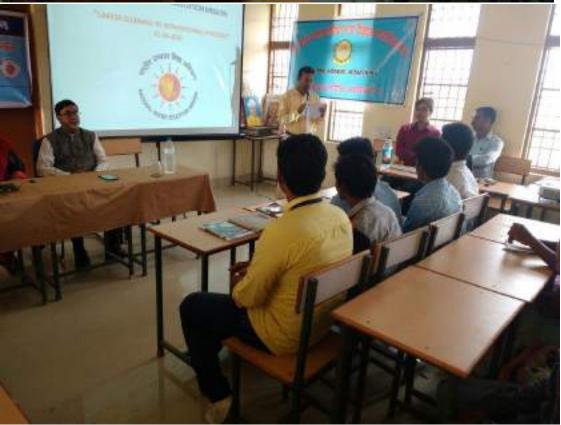

ों ने विद्यालयीन छात्र/ लात्राओं को दैनिक जीवन में प्लास्टिक उम्मूलन तथा सुखा एवं गीला कचरा प्रबंधन संबंधी जानकारी प्रदान की।

स्वयं सेवकों द्वारा महाविद्यालय परिसर में कम्पोस्ट पिट का निर्माण किया गया। विद्यालय की बाउंहीबाल पर स्वच्छता संबंधी नारे लिखे गए। म्बारहवीं एतं बारहवीं की कक्षाओं में सूखे कवरे के लिए इस्ट बिन प्रवान किया गया। विद्यार्थियों को कक्षा में स्वच्छता बनाए रखने, पॅसिल के कचरे, चॉकलेट,



कार्राक्रम में उपस्थित बच्चे।

विरिकट के रैपर एवं रफ कागजों को इस्ट बिन में डालने के लिए प्रेरित किया गया।

इस कार्यक्रम में रासेयो कार्यक्रम अधिकारी अजय मिश्रा विद्यालय के प्राचार्य एचएस जोशी स्वयं सेवक ईरवर प्रसाद बंदे, दिलीप वर्मा, रोहित साह, आर्थन वर्मा, नृतन वर्मा, चंद्रकली धूव, प्रकाशचन सेन, प्रांजल पाण्डेव, पुष्पा पाण्डेय, लालिता, रोना मृतलहरे, दिलकुमार वर्गा आदि उपस्थित रहे।





### CAREER GUIDANCE PROGRAMME BY DR. GAUTAMI BHATPAHARI, 03/10/2016



### CAREER GUIDANCE PROGRAMME BY SHRI RAJ CHUNNI SHARMA, 22/10/2016



VISIT OF DISTRICT COLLECTOR- RAJESH SINGH RANA(IAS) FOR CAREER GUIDANCE PROGRAMME





NAI DISHAEIN – CAREER GUIDANCE PROGRAMME BY DISTRICT ADMINISTRATION BALODA BAZAR BHATAPARA (23/12/2018)

बलौदाबाजार जिला



# न शासकीय महाविद्यालय में ावी विद्यार्थियों का सम्म

वक्रमारतरिपोर्टर। लक्ष्म.

शासकीय महाविद्यालय लवन में गंगलवार को विधानसभा अध्यक्ष गौरीशंकर अग्रवाल ने बिगत सत्र में 70 प्रतिपात से अधिक अंक अजिंत करने कले एवं अंतर्कक्षा प्रतियोगिता के विजेता छात्र-सात्राओं को पांच-पांच हजार रूपये की सम्मान रांति भेट की एवं उच्च शिक्षा हेत् आवश्यक महायता देने का आश्वसमन

विधानसभा अध्यक्ष ने मुख्य अविधि की आसंदी से कहा कि वे अंचल में शिक्षा के विकास हेत प्