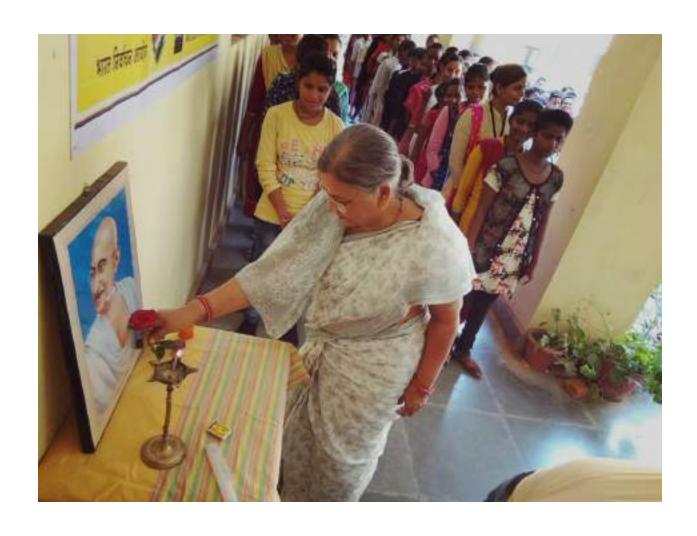

| B:com-I                           | Zunita        |
| 02    | omprakash  | MA (pul) I (Sem                   | mprakosh      |
| 03    | Neha       | B.S.C-II (maths)                  | (Meha-        |
| 04    | 21विनि।    | <u>B S&lt;-IT</u>                 | यन्त्री मा    |
| 05    | अवराभ दास  | MA-IIIGem) him                    | मार्गार्थिह भ |
| 06    | Ramdas     | M. Dr. Tohendshy                  | Kamelay       |
| 40    | Kamleshwar | B-A-IL                            | नुभले ध्यर    |
| o-8   | Sonal      | B.Sc-M                            | Soney.        |
|       |            | क्य महाहि<br>इंक्रीकि<br>ग्रंथालय | 4             |
|       | 1          | विक (असीका                        |               |

### **GOVERNMENT COLLEGE LAWAN**

2 OCTUBER GHNADHI JAYANTI







### CAREER GUIDANCE CELL





### नवभारत न्यूज़ लवन 26,9,18

शामिल है.

# रासेयो का 50वां स्थापना दिवस मना

### महाविद्यालयीन छात्र-छात्राओं को दी गई स्वीप योजना की जानकारी

नक्सारत रिपोर्टर। लवन.

Ŧ

त्र

शासकीय महाविद्यालय लवन में 24 सितम्बर को राष्ट्रीय सेवा योजना का 50वां स्थापना दिवस मनाया गया. कार्यक्रम में प्राचार्य वायआर महिलाने ने छात्र-छात्राओं को महाविद्यालय परिसर में स्वच्छता रखने एवं शासन की विभिन्न योजनाओं से ग्रामवासियों को अवगत कराने हेत् निर्देशित किया. भारत निर्वाचन आयोग के निर्देशानुसार छात्र-छात्राओं को स्वीप योजना की जानकारी दी गई एवं स्काई योजना के ऑनलाइन पंजीयन में योगदान करने वाले स्वयंसेवी छात्रों ललित मोहन पैकरा, प्रांजल पांडेय, दिलीपकुमार वर्मा, राजाबाबू कुर्रे को सम्मानित किया गया, कार्यक्रम का संचालन



बी.एस.सी. अंतिम वर्ष की छात्रा कु. पूर्वारानी साह ने किय