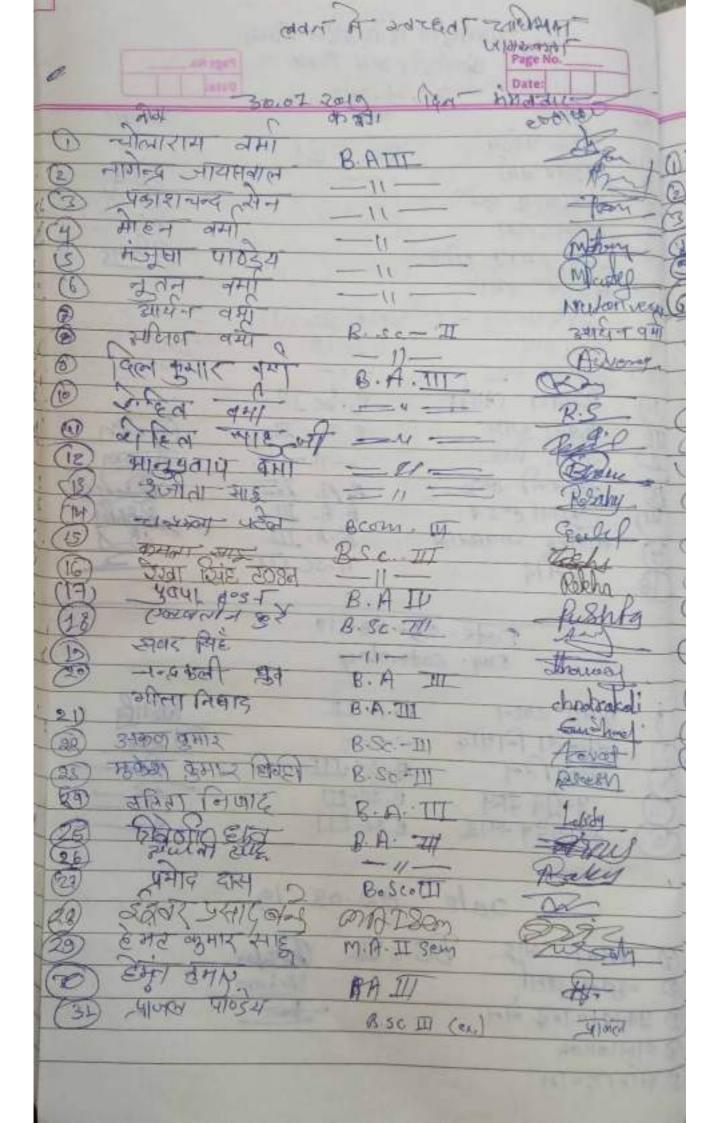

संस्थत शहर संध स्कापना दिवल काशा SHIH'S व्योमा सीवाया BSEIL Nageshwasi Venna ( VIENTE -11-Laxini kant sahi, Jant BSCI Bhala Ram remy (Billemy tradhum saly युवराम साबू BUSCHO Indrojit Barne B. S. J SEZONA Berly Demolog Remay Bose I Forder Dahames haver prosed. B-8CI B. SeT @ Anund Ram BSOJ. Fax below Dayay Junar Jodhi Boc. I Holly. विलीप हमार वमा B.SCI. शेल्ड्रमार निराला 84 nunt BAL Quenter वाजिसमात्र केवल्य B.S.CI याजवा पार्ड्य न्याज्ञल। B.S.CI KIRTAN KUMAR B.S.CI युन्द करमा B. SCI वृत्दे छता साउंदरे 604 B-SC 7 हिल्ला रवान्डेकर उक्तिक्वर साह B.50 ] तारादेवी कठोते B. SC. I B.SC.I Justi Burgary PAI Nagest AND STAMPLE B.A J. Authorismo. BAJ Ratendard onnesiques =11= ush kumes B.A.I TINIA Berkel Elder BAIL B.AI Soning Kum Bush Sales -0 40