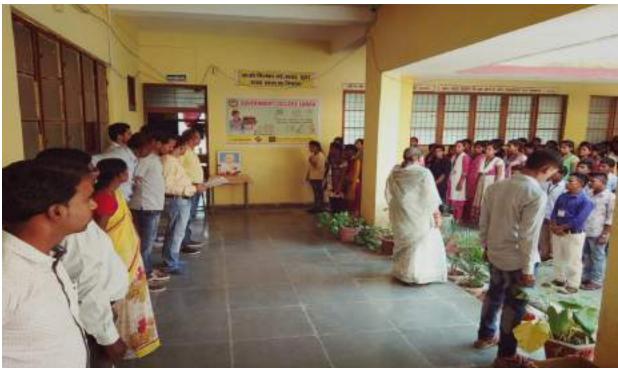

ta     | B:com-I                           | Zunita        |
| 02    | omprakash  | MA (pul) I (Sem                   | mprakosh      |
| 03    | Neha       | B.S.C-II (maths)                  | (Meha-        |
| 04    | 21विनि।    | <u>B S&lt;-IT</u>                 | यन्त्री मा    |
| 05    | अवराभ दास  | MA-IIIGem) him                    | मार्गार्थिह भ |
| 06    | Ramdas     | M. Dr. Tohendshy                  | Kamelay       |
| 40    | Kamleshwar | B-A-IL                            | नुभले ध्यर    |
| o-8   | Sonal      | B.Sc-M                            | Soney.        |
|       |            | क्य महाहि<br>इंक्रीकि<br>ग्रंथालय | 4             |
|       | 1          | विक (असीका                        |               |

### **GOVERNMENT COLLEGE LAWAN**

2 OCTUBER GHNADHI JAYANTI







### CAREER GUIDANCE CELL





### नवभारत न्यूज़ लवन 26,9,18

शामिल है.

# रासेयो का 50वां स्थापना दिवस मना

### महाविद्यालयीन छात्र-छात्राओं को दी गई स्वीप योजना की जानकारी

नक्सारत रिपोर्टर। लवन.

Ŧ

त्र

शासकीय महाविद्यालय लवन में 24 सितम्बर को राष्ट्रीय सेवा योजना का 50वां स्थापना दिवस मनाया गया. कार्यक्रम में प्राचार्य वायआर महिलाने ने छात्र-छात्राओं को महाविद्यालय परिसर में स्वच्छता रखने एवं शासन की विभिन्न योजनाओं से ग्रामवासियों को अवगत कराने हेत् निर्देशित किया. भारत निर्वाचन आयोग के निर्देशानुसार छात्र-छात्राओं को स्वीप योजना की जानकारी दी गई एवं स्काई योजना के ऑनलाइन पंजीयन में योगदान करने वाले स्वयंसेवी छात्रों ललित मोहन पैकरा, प्रांजल पांडेय, दिलीपकुमार वर्मा, राजाबाबू कुर्रे को सम्मानित किया गया, कार्यक्रम का संचालन



बी.एस.सी. अंतिम वर्ष की छात्रा कु. पूर्वारानी साह ने क