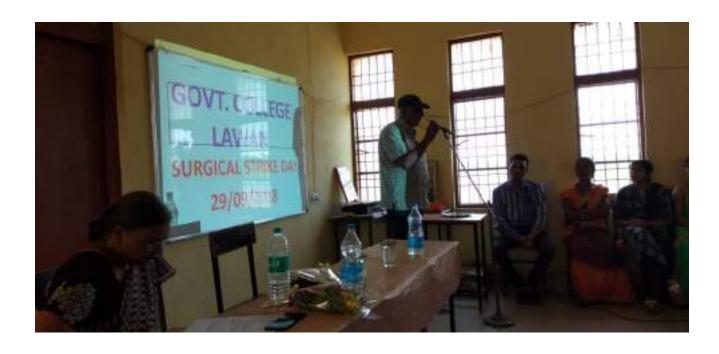

रदान किया।













#### VIDHANSHABHA BHRAMAN









बाई को सामान्य चोटें पहुचाई गयी है. आदेश दिया.
— तिभारत 1.10,18

- हम्लेखान क्षेत्रक क्षित्रक क्षत्रक क्षित्रक क्षित्रक क्षित्रक क्षित्रक क्षित्रक क्षित्रक क्षत्रक क्षत्र

# संचार क्रांति योजना के तहत 385 विद्यार्थियों को मिला मोबाइल

### 📰 नवभारत रिपोर्टर।लवन.

शांसकीय महाविद्यालय लवन में छत्तीसगढ़ शासन द्वारा संचार क्रांति योजना अंतर्गत 385 विद्यार्थियों को मोबाइल प्राप्त हुआ. छात्र-छात्राओं ने बताया कि मोबाइल मिलने से हमें आगे पढ़ाई करने व विभिन्न प्रकार के ऑनलाइन कार्य सहित अन्य जानकारी इंटरनेट के माध्यम से प्राप्त होगी. इस अवसर पर प्रचार्य यशवंत महिलाने, अजय मिश्रा, एलएन धुव, डॉ. मृदुल शुक्ला, विद्यार्थी लक्ष्मी कांत साहू, इंद्रजीत बार्वे, पूर्वा रानी साहू, मोनिका अग्रवाल आदि उपस्थित थे.



SURJICAL STRIKE DAY 29/09/2018







### परिक्षेत्र स्तरीय टेबल-टेनिस में पलारी व कोहका की टीम विजयी

💷 नवभारत रिपोर्टरः लवन...

शासकीय महाविद्यालय लवन में परिक्षेत्र रतरीय टेबल-टेनिस प्रतिवोगिता (महिला/पुरूष धर्ग) का आर्थेजन किया गया. इस प्रतियोगिता ने शासकीय महाविद्यालय लवन, पक्षारी, हो.के.पी.जी. महाविद्यालय कन्यामहाविद्यालय बलौदाबाजार, महाविद्यालय बैकंट, भाटापारा तथा कोहका नेवरा के महाविधालय खिलाडिकों ने भाग लिया. पुरुष वर्ग में शासकीय महाविद्यालय प्लारी की टीम विजेता तथा जासकीय डी.के.पी.जी. महाविद्यालय की दीम उपविजेता रही. महिला वर्ग में शासकीय महाविद्यालय कोहका निवस को टीम विजेता तथा शासकीय ग व्यानास्य यमां महाविद्यालय की दीम उपविजेता रही, पुरुष वर्ग से सुशौरा पात्रो बैक्ट, ऋषण चीबे पलारी, लोकेश यद पलारी, राजफुमार वर्मा चाटापारा एवं फलेश्वर कन्नीजे पलारी



### महिला व पुरूष वर्ग में आयोजित हुई प्रतियोगिता

कोहका नेवरा