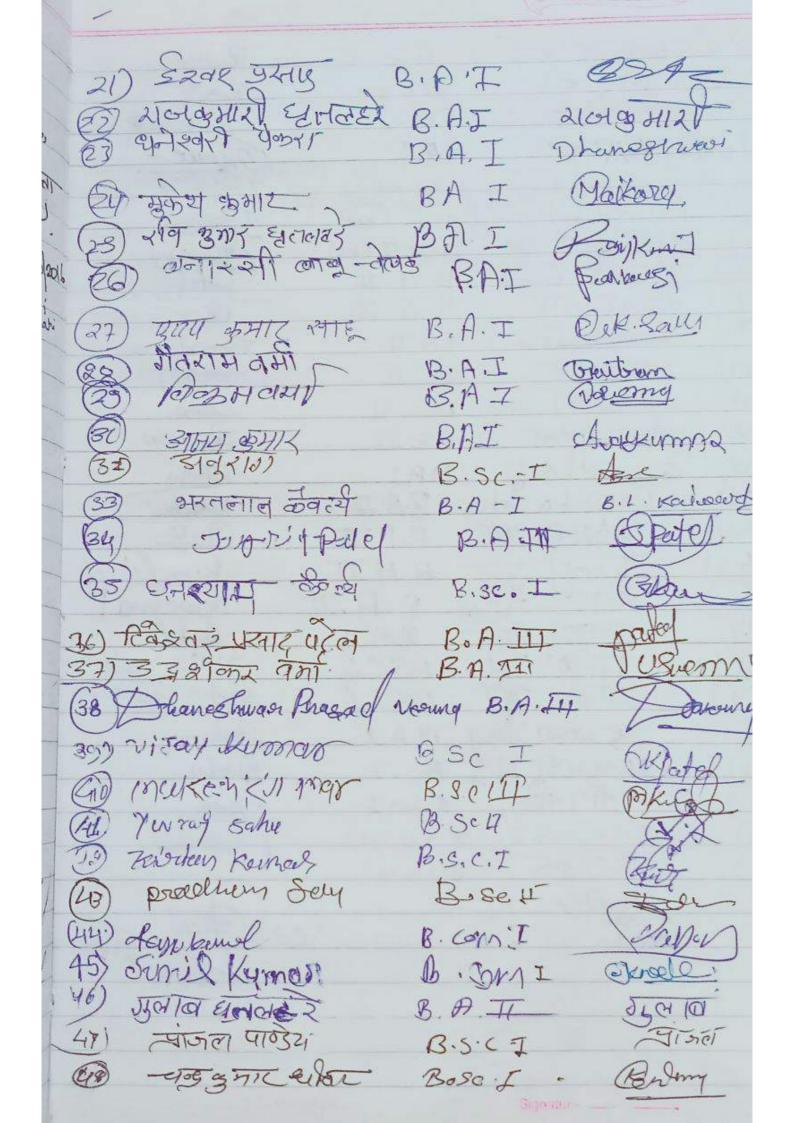

32) blue \$4800d B. A. J 218KLU TO BAIL -1-एकश्वमार B.AI वाज्यमावा वालक्रमहा B.A.I भ्रांजू बापट B.A.7 (उसा परेल Horynicemour B.AI AND BAST B.AS Ajory Kumar Sahy. BS. IT 11 Raymage @ Raymabi B.A.I. Remutice 92 Renuka B.A.J Burmeshoresei परमेश्वर B. A.I 12 स्तवंतीन Satuanteen KhilashiRi Khihashi B.A.I Rajooh Leuman राजेश कमार B.Sc. I Special paris some B:Sc. I चिवती जायसवास B.SC I Sceall Joines John इकिर्वरी साह 13.865 हमिकिरण काष्ट्र B. Sc. I इंजिंग महिलांगे B. Sc. I डिपंद्रा करें B. Sc I Syan . Preeti Breeti Kurra B. SCI someshuar Birt -II Geetangali verma B. SCIII