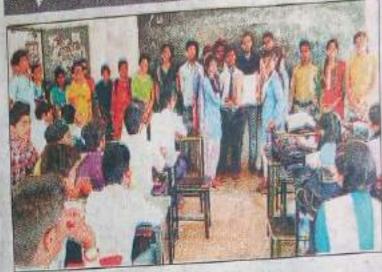

मा, प्रमोद, अरुण, दिलीप बंदे, अजीत, दिल कुमार, प्रकाश, नागेंद्र जयसवाल, अंजली साह, त्रिवेणी ध्रव आदि शामिल थे।

# विद्यालय परिसर में बनाया कम्पोस्ट पिट, अब बनाई जाएगी जैविक खाद

हरिभूमि न्यूज ४५ लवन

राष्ट्रीय सेवा योजना इकाई के स्वयंसेवको द्वारा भारत सरकार के

■ एनएसएस के व स्वयंसेवकों ने ए लवन विद्यालय में चलाया स्वच्छता अभियान

यु वा कल्याण एवं खेल मंत्रालयकी स्वच्छता इंटन शिप

2.0 के अंतर्गत शासकीय उच्चतर माध्यमिक विद्यालय लवन परिसर में स्वच्छता अभियान चलाया गया। इस दौरान स्वयंसवकों ने विद्यालय के छात्र-छात्राओं को दौनक जीवन में प्लास्टिक उन्मूलन तथा गीला एवं सूखा कचरा प्रबन्धन संबंधी जानकारी प्रदान की। स्वयंसेवकों द्वारा विद्यालय परिसर में कम्पोस्ट पिट का निर्माण किया गया। जिसके द्वारा मध्यान्ह भोजन एवं अन्य प्रकार के अपशिष्टों से जैविक खाद बनाई

इंटर्निशिप २.० के तहत किया गया आयोजन



जा सकेगी। इस दौरान स्वयंसेवकों ने विद्यालय की बाउंड्री वॉल पर प्लास्टिक उन्मूलन संबंधी नारे लिखे। इस अवसर पर ग्यारहवीं एवं बारहवीं कक्षाओं के लिए कूड़ेदान प्रदान किए गए। स्वयंसेवकों ने इस अवसर पर विद्यार्थियों को स्वछता हेतु प्रेरित किया और कचरे को कूड़ेदान में डालने की सलाह दी। इस कार्यक्रम में महाविद्यालय राष्टीय

सेवा योजना इकाई के कार्यक्रम अधिकारी अजय मिश्रा, विद्यालय के प्राचार्य एच एस जोशी स्वयंसेवक, ईश्वर प्रसाद बन्दे, दिलीप वर्मा, रोहित वर्मा, रोहित साह, आर्यन वर्मा, चंद्रकली धुव, नूतन वर्मा, प्रकाश चंद सेन, प्रांजल पांडेय, मंजूषा पांडेय, ललिता, आरती बंजारे, रीना घृतलहरे, दिल कुमार वर्मा आदि उपस्थित रहे।

# विद्यालय परिसर में बनाया कम्पोस्ट पिट, अब बनाई जाएगी जैविक खाद

हरिभूमि न्यूज 🕪 लवन

राष्ट्रीय सेवा योजना इकाई के स्वयंसेवकों द्वारा भारत सरकार के

वा • एनएसएस के क ल्या ण स्