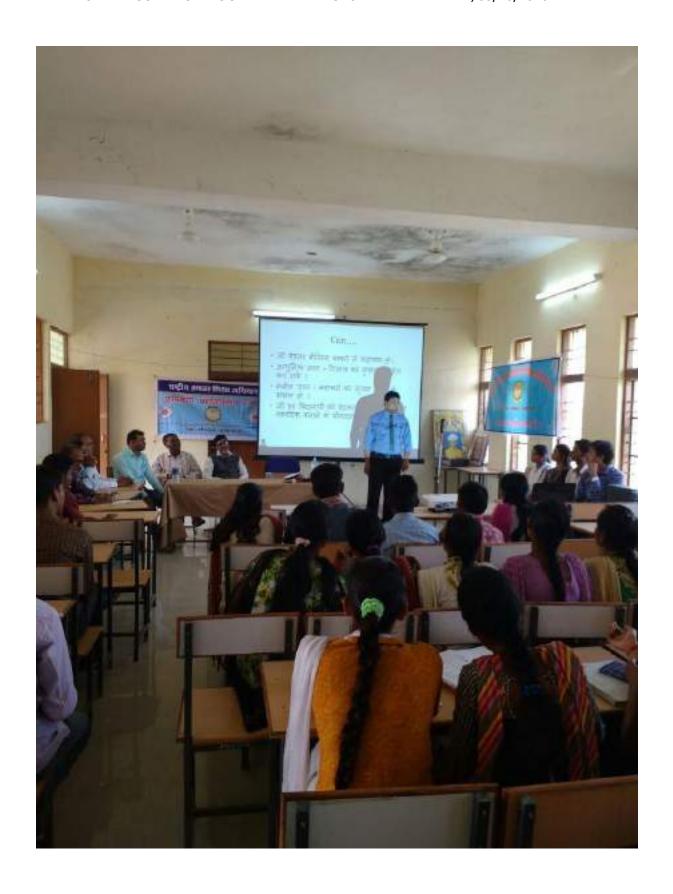

ा सुखा एवं गीला कचरा प्रबंधन संबंधी जानकारी प्रदान की।

स्वयं सेवकों द्वारा महाविद्यालय परिसर में कम्पोस्ट पिट का निर्माण किया गया। विद्यालय की बाउंहीबाल पर स्वच्छता संबंधी नारे लिखे गए। म्बारहवीं एतं बारहवीं की कक्षाओं में सूखे कवरे के लिए इस्ट बिन प्रवान किया गया। विद्यार्थियों को कक्षा में स्वच्छता बनाए रखने, पॅसिल के कचरे, चॉकलेट,



कार्राक्रम में उपस्थित बच्चे।

विरिकट के रैपर एवं रफ कागजों को इस्ट बिन में डालने के लिए प्रेरित किया गया।

इस कार्यक्रम में रासेयो कार्यक्रम अधिकारी अजय मिश्रा विद्यालय के प्राचार्य एचएस जोशी स्वयं सेवक ईरवर प्रसाद बंदे, दिलीप वर्मा, रोहित साह, आर्थन वर्मा, नृतन वर्मा, चंद्रकली धूव, प्रकाशचन सेन, प्रांजल पाण्डेव, पुष्पा पाण्डेय, लालिता, रोना मृतलहरे, दिलकुमार वर्गा आदि उपस्थित रहे।





### CAREER GUIDANCE PROGRAMME BY DR. GAUTAMI BHATPAHARI, 03/10/2016



### CAREER GUIDANCE PROGRAMME BY SHRI RAJ CHUNNI SHARMA, 22/10/2016



VISIT OF DISTRICT COLLECTOR- RAJESH SINGH RANA(IAS) FOR CAREER GUIDANCE PROGRAMME





NAI DISHAEIN – CAREER GUIDANCE PROGRAMME BY DISTRICT ADMINISTRATION BALODA BAZAR BHATAPARA (23/12/2018)

बलौदाबाजार जिला



# न शासकीय महाविद्यालय में ावी विद्यार्थियों का सम्म

वक्रमारतरिपोर्टर। लक्ष्म.

शासकीय महाविद्यालय लवन में गंगलवार को विधानसभा अध्यक्ष गौरीशंकर अग्रवाल ने बिगत सत्र में 70 प्रतिपात से अधिक अंक अजिंत करने कले एवं अंतर्कक्षा प्रतियोगिता के विजेता छात्र-सात्राओं को पांच-पांच हजार रूपये की सम्मान रांति भेट की एवं उच्च शिक्षा हेत् आवश्यक महायता देने का आश्वसमन

विधानसभा अध्यक्ष ने मुख्य अविधि की आसंदी से कहा कि वे अंचल में शिक्षा के विकास हेत प्रतिबद्ध है एवं छात्रहित में विशेष रूचि लेकर कार्य करते हैं. जिसका परिणा