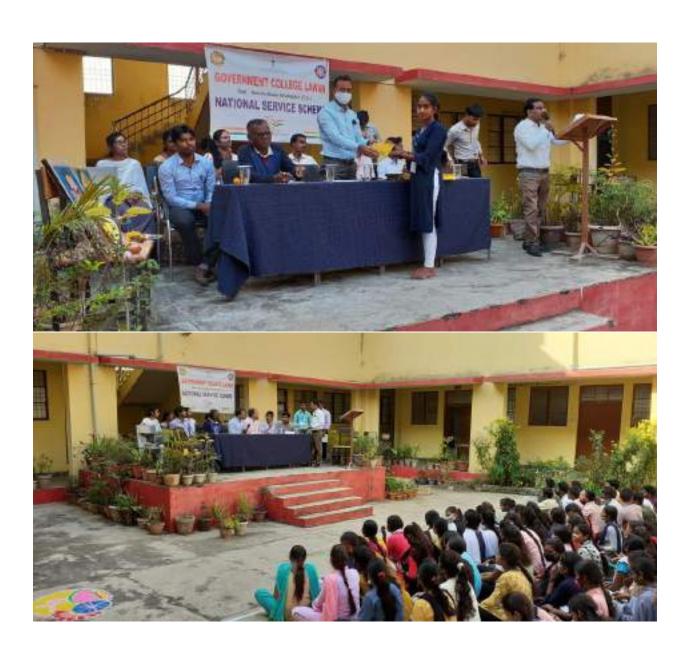

सञ्जा में कु मानिका अग्रवाल, मेहदी मोहन,दिलीप जर्मा, चंद्रप्रकाश विजेता रहे।

साह, ज् डाकंश्वरी साह, ज् करिका रानी साह, क् दीरिका नायसमाल, देवान देनिया में क रेखा सिंह, प्रांजल चटिय,बैद्यमिंटन सह, मंथ संवालन में कु रीना में प्रांत्रल चांडेर तथा दिलीप बर्मा, तका फेक में कु परोदा पैकरा, अनिल जोशी, तथा फेक में यशिदा प्रतियोगिता में कु चन्द्रकरता, पैकरा, शजेत कुमार, भारत फेंक व्यंजन प्रतिवोधिता में महेश्वर में कु सावित्री एतलहरे,रेलित जागहे, अल्पना में कु मबीना कर्म, कबड़ी में प्रकर सिंह एवं महिलाने वाह्यक वाहन में युरेश समूह, कु शरदा एवं समूह, वाली घटक, कुसी वीड में टेकन कर्मा, अल में राशित वर्मा एवं समूह, कु जु डाकेश्वरी, प्रश्न मंच में जु पूर्वा कामला साह एवं समूह तथा रानी साहुप्रांजल पाडेब लितित जतरंज में अजब कुमार















































Payared by Watstean