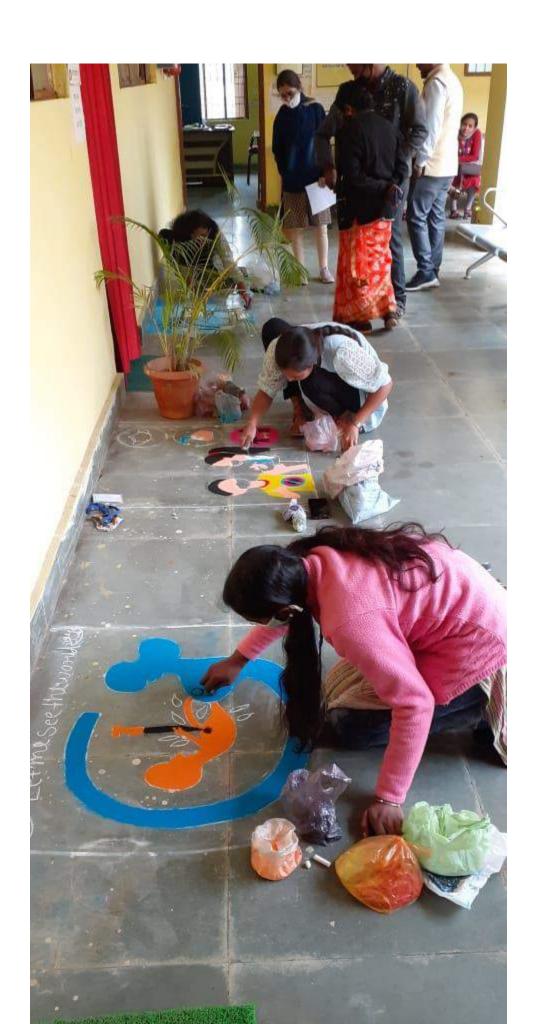

का अग्रवाल, मेहदी मोहन,दिलीप जर्मा, चंद्रप्रकाश विजेता रहे।

साह, ज् डाकंश्वरी साह, ज् करिका रानी साह, क् दीरिका नायसमाल, देवान देनिया में क रेखा सिंह, प्रांजल चटिय,बैद्यमिंटन सह, मंथ संवालन में कु रीना में प्रांत्रल चांडेर तथा दिलीप बर्मा, तका फेक में कु परोदा पैकरा, अनिल जोशी, तथा फेक में यशिदा प्रतियोगिता में कु चन्द्रकरता, पैकरा, शजेत कुमार, भारत फेंक व्यंजन प्रतिवोधिता में महेश्वर में कु सावित्री एतलहरे,रेलित जागहे, अल्पना में कु मबीना कर्म, कबड़ी में प्रकर सिंह एवं महिलाने वाह्यक वाहन में युरेश समूह, कु शरदा एवं समूह, वाली घटक, कुसी वीड में टेकन कर्मा, अल में राशित वर्मा एवं समूह, कु जु डाकेश्वरी, प्रश्न मंच में जु पूर्वा कामला साह एवं समूह तथा रानी साहुप्रांजल पाडेब लितित जतरंज में अजब कुमार















































Payared by Watstean