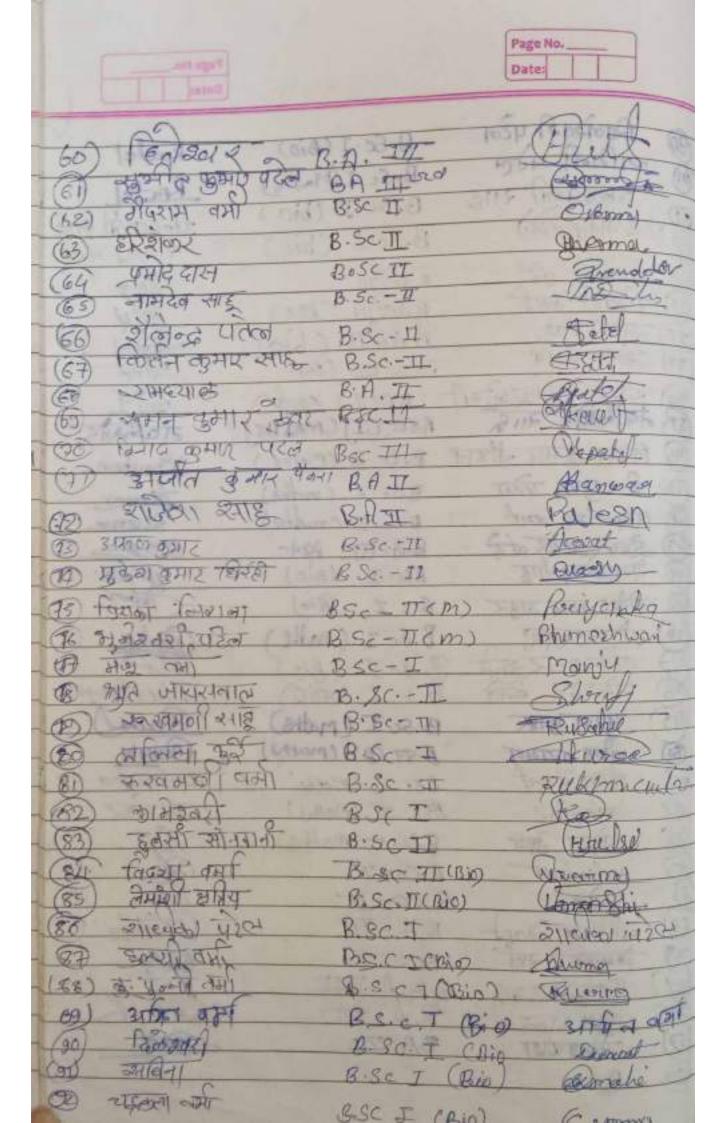

### खामानिक समरस्ता दिवस खामानिक समरस्ता दिवस

| नाम           | कक्षा                       | 8        | म्बाष्ट्र र  |
|---------------|-----------------------------|----------|--------------|
| 1) Danjeev do | utan BSCII                  | #        | Schochen     |
| ( Hay Kuma    |                             | =        | or alree.    |
| 1 pradition . | saly -11 -                  |          | Balle        |
| 3 Bhala ram   | vering                      |          | Breing       |
| 3 Tyofi B     | organs B.scI                |          | Judans .     |
| 6 Nimala K    | athotoe B.S.C.I             |          | Adhane       |
| Anita V       | some 18. Sc                 | 1        | 3 serme      |
| (8) Raj Kluna | n Whiwartya B.S             |          | Donnar-      |
| @ Kirtan 7    | n Whiwardya B.s<br>cumar B. | Sc. I    | Total        |
| ि प्राजट पारे | 74                          |          | - संजल       |
| @ Zwonog.     | Sahu Bo E                   | ie II    | 930          |
| 1 ax mik      | ant samy B                  | SC 74    | Lant         |
| ( Vishay M    |                             | Sc. D    | Compose      |
| 3 Hembi       |                             | 3.ScI    | Pahre        |
| 1 Dakeshur    | el sodry A                  | 3.8c I   | 362          |
| (7) Sendi     |                             | 8. Se I  | See Africant |
| TO Paralia    | In Kenney                   | BSOJ     | Most         |
| (10) Ana ba   | AND LAMBER                  | 6 300    | 09           |
| (19) Anund Ro | ym =                        | _//=-    | Bud          |
| ed Gyanes hi  |                             | -11      | Gy Salul     |
| (21) Gravchar | 19                          | 121 -32  | @sem4        |
|               |                             | Se: =111 | Promy        |
| (23) Medikkon | 095                         | 8.scitt  | - Saniay age |
| (RA) CHH      |                             | (/       | ahofu        |
|               | Jali Verma                  | B-SCTI   | A E          |
|               | ekole masekarde             | BSCZ     | Qu           |
| History       | nati Sahu                   | BISCI    | Rahy         |
|               |                             |          |              |

Quit Indian Movement Day Page No. Date: 08.08.2018 B. A . II Anha 4941 2057 B- A Pusnil (3) अंक्रिकक्रीमापू B8 2 761 a) on Floriding B.SC II प्रतिमा सार RSC II अजिमा मि (दला) Anderry B. Sc. III रेखा स्पिट टेंकन B. Sc II तेजेखवरी साह BSCII BSZIL Doens -----RA II che pratali B.A.II B. A. 2 B.A.II Nuten verma B.S. II आरती लंजारे B.SC. IL calbon नामेन्द्र जायमगाल B.A. 71 नव्यम क्रमार B. So . II Ottobal. हम कुमार & SC II - प्रवट विह B. 20 ET रनीत्रधमा वना D.SC-III राजावाव क्र BAZ रोडित स्माह BAH B. AI अहायानीट सेन B.A.II विहित वमा BAIL शिक्ष्या साह B.A. II