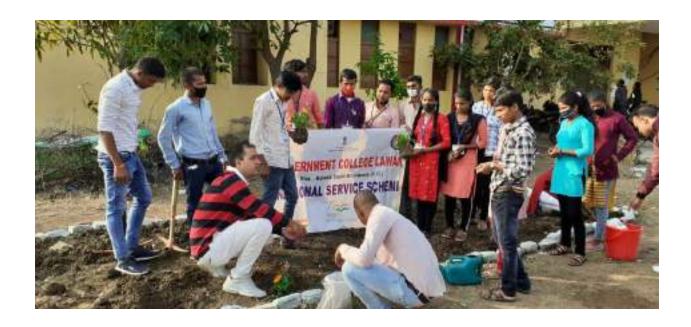

र, बाद विवाद प्रतिपेतिक में ईश्वर बाचे, रंगोली में राजकुमारी युवलाने, मलद सञ्जा में कु मानिका अग्रवाल, मेहदी मोहन,दिलीप जर्मा, चंद्रप्रकाश विजेता रहे।

साह, ज् डाकंश्वरी साह, ज् करिका रानी साह, क् दीरिका नायसमाल, देवान देनिया में क रेखा सिंह, प्रांजल चटिय,बैद्यमिंटन सह, मंथ संवालन में कु रीना में प्रांत्रल चांडेर तथा दिलीप बर्मा, तका फेक में कु परोदा पैकरा, अनिल जोशी, तथा फेक में यशिदा प्रतियोगिता में कु चन्द्रकरता, पैकरा, शजेत कुमार, भारत फेंक व्यंजन प्रतिवोधिता में महेश्वर में कु सावित्री एतलहरे,रेलित जागहे, अल्पना में कु मबीना कर्म, कबड़ी में प्रकर सिंह एवं महिलाने वाह्यक वाहन में युरेश समूह, कु शरदा एवं समूह, वाली घटक, कुसी वीड में टेकन कर्मा, अल में राशित वर्मा एवं समूह, कु जु डाकेश्वरी, प्रश्न मंच में जु पूर्वा कामला साह एवं समूह तथा रानी साहुप्रांजल पाडेब लितित जतरंज में अजब कुमार















































Payared by Watstean