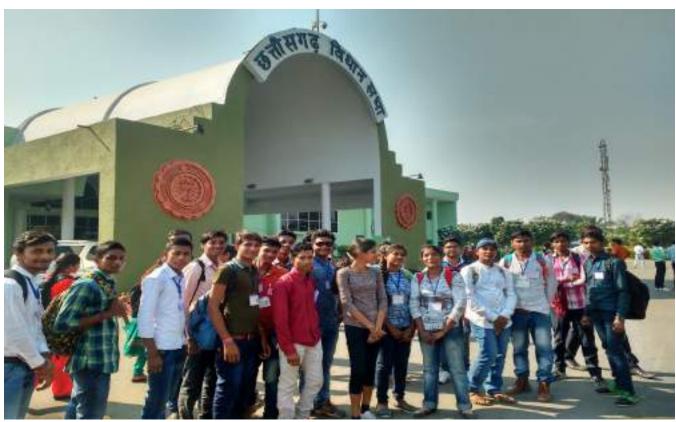

अजय मिश्रा ने बताया

कि उक्त शिविर में 18 वर्ष से अधिक असू के 419 छात्र-छात्रों को कोविशील्ड तथा कोवैक्सीन के प्रथम होज का टीका लगाया गया। वहीं 45 वर्ष से अधिक आसु के 03 लाभवियों को प्रथम होज तथा 46 व्यक्तियों को द्वितीय डोज का टीका लगाया गया। इस प्रकार गांच दिनों में कुल 468 लाभाधियों का टीकाकारण किया गया।

उन्होंने वैक्सीन की निर्बाध आपूर्ति के लिए सीएमएथओं डॉ. खेमएज सोनवानी तथा खंड चिकित्सा अधिकारी डॉ. सकेश कुमर प्रेमी का आभार व्यक्त किया। पांच दिवसीय टीकाकरण शिविर में स्वस्थ्य विभाग से बीपीएम धानेश्वर पटेल, पर्यवेशक एमआर आहिल, आरएचओं संतोष साहु, महावीर पैकरा, ऋतु निद्मन, अस्ती बाव, हरीश चंद वर्मा, कु गिरिजा जांगड़े, विभाल टंडन, प्रेम नारायण वर्मा, कीउसलर नीरेंद्र पटेल, आर,एम.ए, कविता साहू तथा समस्य अतिथि व्याख्यताओं ने सहस्तेष प्रदान किया।













#### VIDHANSHABHA BHRAMAN









बाई को सामान्य चोटें पहुचाई गयी है. आदेश दिया.
— तिभारत 1.10,18

- हम्लेखान क्षेत्रक क्षित्रक क्षत्रक क्षित्रक क्षित्रक क्षित्रक क्षित्रक क्षित्रक क्षित्रक क्षत्रक क्षत्र

# संचार क्रांति योजना के तहत 385 विद्यार्थियों को मिला मोबाइल

### 📰 नवभारत रिपोर्टर।लवन.

शांसकीय महाविद्यालय लवन में छत्तीसगढ़ शासन द्वारा संचार क्रांति योजना अंतर्गत 385 विद्यार्थियों को मोबाइल प्राप्त हुआ. छात्र-छात्राओं ने बताया कि मोबाइल मिलने से हमें आगे पढ़ाई करने व विभिन्न प्रकार के ऑनलाइन कार्य सहित अन्य जानकारी इंटरनेट के माध्यम से प्राप्त होगी. इस अवसर पर प्रचार्य यशवंत महिलाने, अजय मिश्रा, एलएन धुव, डॉ. मृदुल शुक्ला, विद्यार्थी लक्ष्मी कांत साहू, इंद्रजीत बार्वे, पूर्वा रानी साहू, मोनिका अग्रवाल आदि उपस्थित थे.



SURJICAL STRIKE DAY 29/09/2018







### परिक्षेत्र स्तरीय टेबल-टेनिस में पलारी व कोहका की ट