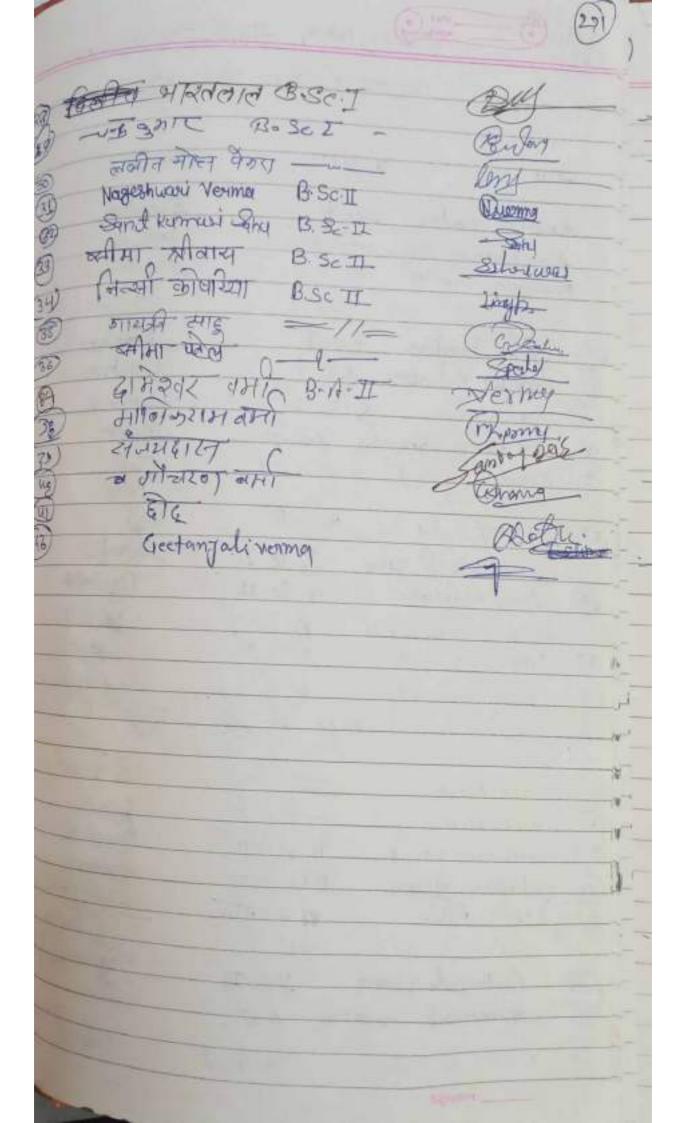

संस्थत शहर संध स्कापना दिवल काशा SHIH'S व्योमा सीवाया BSEIL Nageshwasi Venna ( VIENTE -11-Laxini kant sahi, Jant BSCI Bhala Ram remy (Billemy tradhum saly युवराम साबू BUSCHO Indrojit Barne B. S. J SEZONA Berly Demolog Remay Bose I Forder Dahames haver prosed. B-8CI B. SeT @ Anund Ram BSOJ. Fax below Dayay Junar Jodhi Boc. I Holly. विलीप हमार वमा B.SCI. शेल्ड्रमार निराला 84 nunt BAL Quenter वाजिसमात्र केवल्य B.S.CI याजवा पार्ड्य न्याज्ञल। B.S.CI KIRTAN KUMAR B.S.CI युन्द करमा B. SCI वृत्दे छता साउंदरे 604 B-SC 7 हिल्ला रवान्डेकर उक्तिक्वर साह B.50 ] तारादेवी कठोते B. SC. I B.SC.I Justi Burgary PAI Nagest AND STAMPLE B.A J. Authorismo. BAJ Ratendard onnesiques =11= ush kumes B.A.I TINIA Berkel Elder BAIL B.AI Soning Kum Bush Sales -0 40