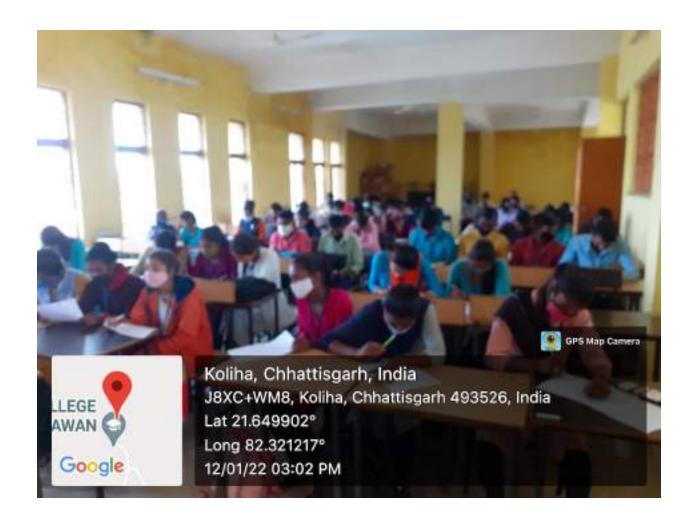

ं ईश्वर बाचे, रंगोली में राजकुमारी युवलाने, मलद सञ्जा में कु मानिका अग्रवाल, मेहदी मोहन,दिलीप जर्मा, चंद्रप्रकाश विजेता रहे।

साह, ज् डाकंश्वरी साह, ज् करिका रानी साह, क् दीरिका नायसमाल, देवान देनिया में क रेखा सिंह, प्रांजल चटिय,बैद्यमिंटन सह, मंथ संवालन में कु रीना में प्रांत्रल चांडेर तथा दिलीप बर्मा, तका फेक में कु परोदा पैकरा, अनिल जोशी, तथा फेक में यशिदा प्रतियोगिता में कु चन्द्रकरता, पैकरा, शजेत कुमार, भारत फेंक व्यंजन प्रतिवोधिता में महेश्वर में कु सावित्री एतलहरे,रेलित जागहे, अल्पना में कु मबीना कर्म, कबड़ी में प्रकर सिंह एवं महिलाने वाह्यक वाहन में युरेश समूह, कु शरदा एवं समूह, वाली घटक, कुसी वीड में टेकन कर्मा, अल में राशित वर्मा एवं समूह, कु जु डाकेश्वरी, प्रश्न मंच में जु पूर्वा कामला साह एवं समूह तथा रानी साहुप्रांजल पाडेब लितित जतरंज में अजब कुमार















































Payared by Watstean