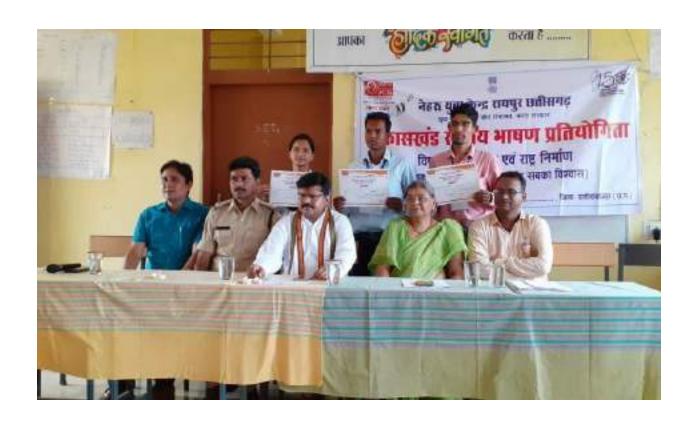

में अयगत बनाया पारदर्शित, जव्यक्देत्री और

केंद्रिय सतर्वता आयोग के दिशा को स्थापना करने के लोग से आदि उपरिचा है।

कार्यक्रम अधिकारी अंतम मिला गया एवं श्रेष्ठ धरात के निर्माण हेतु. सुचिता को बद्दावा देने के रीवर, निर्देश नुकार महिन्यातात में साव पुकार्त को प्रतित किया गया। सामानी हेमु प्रश्नपत युक्त समाज

विभिन्न कर्गक्रम आयोजित क्रिय या रहे हैं। प्रथम बर्गनम में सरायस प्राप्तायक लोकायक श्रव अर.के. गाउंकर, मध्यक देश-। पनु राम वर्मा अविध व्याख्यात ब्दराव गाडू इद् सङ्घ्यांनी वर्गा, दतकावरी साहु, तावृत वर्गा, नीटने सह, डेनुलल मिला एकेल करिया, सामाम निषद्गुनान वर्म, ब्रुंजल दम गरह, चनन अधित, असग वर्म दसेये म्बर्गानेशन निवास करते, गुज याम् कुर्ते, उनचेद राम् करण वर्ते, आर्थन कर्व. नृतन वर्ग, आर्थी बंजारे, क्षत्रा सिंह, जमदेव साहू विश्रीय बार्ग, सर्गीयनी साह संजूष बाविया, जनेशा साह होमान परेल



### स्वयंसेवकों ने मनाया बाघ दिवस



लवन। शा. महाविद्यालय लवन की राष्ट्रीय सेवा योजना इंकाई के स्वयंसेवकों ने अंतरराष्ट्रीय वाघ दिवस व विश्व हैपेटाइटिस दिवस मनाया। राष्ट्रीय सेवा योजना के कार्यक्रम अधिकारी अजय मिश्रा ने स्वयंसेवकों को जानकारी प्रदान की कि आज जारी भारत सरकार की आल इंडिया टाइगर एस्टीमेशन रिपोर्ट के अनुसार देश में बाघों की संख्या बढ़कर 2967 हो गई है तथा हमने चार वर्ष पूर्व निर्धारित बाघों की संख्या दोगुनी करने का लक्ष्य प्राप्त कर लिया है। छत्तीसगढ़

में बाघों की संख्या 19 ज्ञात हुई है। विश्वहैपेटाइटिस दिवस के संदर्भ में पुन: संयोजी डीएनए तकनीक से विकसित हैपेटाइटिस टीकाकरण व रोग के लक्षणों से छात्र छात्राओं को अवगत कराया गया। प्रभारी प्राचार्य वायआर महिलाने व जिला संगठक देवानंद बोरकर ने विद्यार्थियों को संबोधित कर संचरित रोगों के प्रति जागरूक किया। आयोजन में झंवर सिंह, नामद