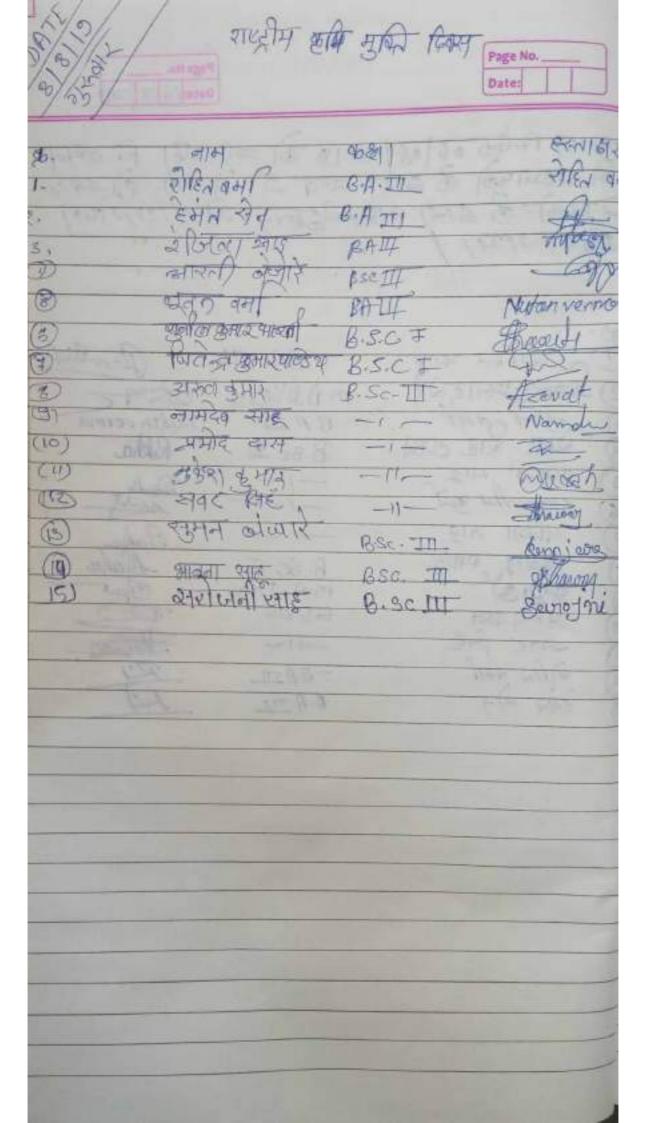

### खामानिक समरस्ता दिवस खामानिक समरस्ता दिवस

| नाम           | कक्षा                       | 8        | म्बाष्ट्र र  |
|---------------|-----------------------------|----------|--------------|
| 1) Danjeev do | utan BSCII                  | #        | Schochen     |
| ( Hay Kuma    |                             | =        | or alree.    |
| 1 pradition . | saly -11 -                  |          | Balle        |
| 3 Bhala ram   | vering                      |          | Breing       |
| 3 Tyofi B     | organs B.scI                |          | Judans .     |
| 6 Nimala K    | athotoe B.S.C.I             |          | Adhane       |
| Anita V       | some 18. Sc                 | 1        | 3 serme      |
| (8) Raj Kluna | n Whiwartya B.S             |          | Donnar-      |
| @ Kirtan 7    | n Whiwardya B.s<br>cumar B. | Sc. I    | Total        |
| ि प्राजट पारे | 74                          |          | - संजल       |
| @ Zwonog.     | Sahu Bo E                   | ie II    | 930          |
| 1 ax mik      | ant samy B                  | SC 74    | Lant         |
| ( Vishay M    |                             | Sc. D    | Compose      |
| 3 Hembi       |                             | 3.ScI    | Pahre        |
| 1 Dakeshur    | el sodry A                  | 3.8c I   | 362          |
| (7) Sendi     |                             | 8. Se I  | See Africant |
| TO Paralia    | In Kenney                   | BSOJ     | Most         |
| (10) Ana ba   | AND LAMBER                  | 6 300    | 09           |
| (19) Anund Ro | ym =                        | _//=-    | Bud          |
| ed Gyanes hi  |                             | -11      | Gy Salul     |
| (21) Gravchar | 19                          | 121 -32  | @sem4        |
|               |                             | Se: =111 | Promy        |
| (23) Medikkon | 095                         | 8.scitt  | - Saniay age |
| (RA) CHH      |                             | (/       | ahofu        |
|               | Jali Verma                  | B-SCTI   | A E          |
|               | ekole masekarde             | BSCZ     | Qu           |
| History       | nati Sahu                   | BISCI    | Rahy         |
|               |                             |          |              |