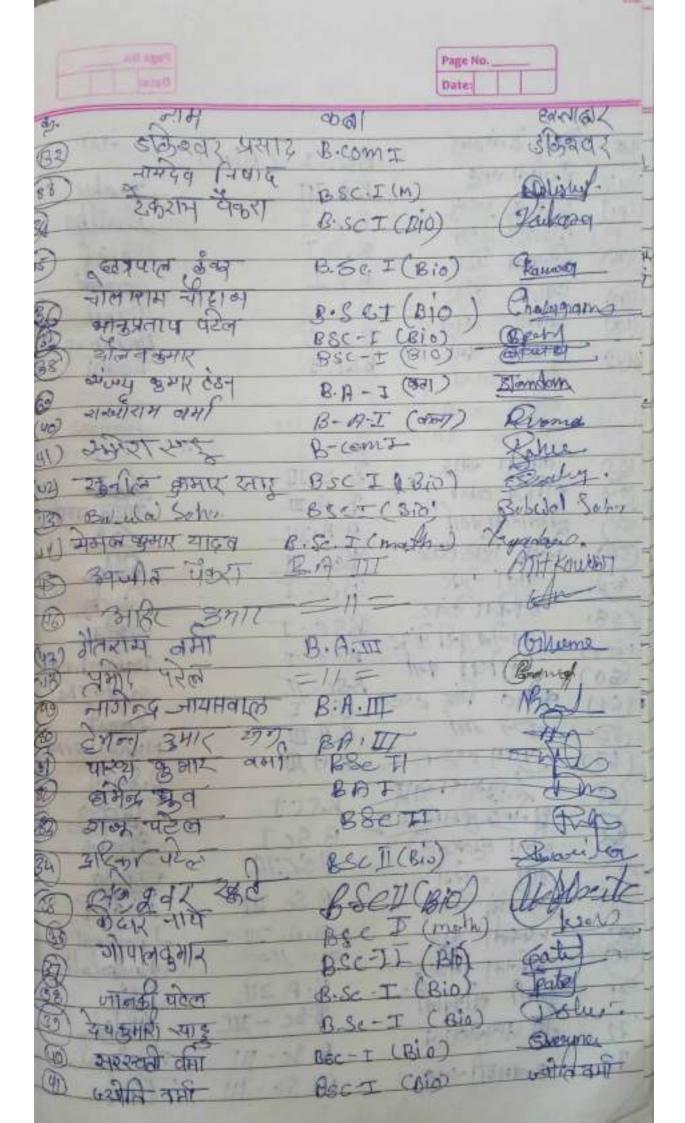

32) blue \$4800d B. A. J 218KLU TO BAIL -1-एकश्वमार B.AI वाज्यमावा वालक्रमहा B.A.I भ्रांजू बापट B.A.7 (उसा परेल Horynicemour B.AI AND BAST B.AS Ajory Kumar Sahy. BS. IT 11 Raymage @ Raymabi B.A.I. Remutice 92 Renuka B.A.J Burmeshoresei परमेश्वर B. A.I 12 स्तवंतीन Satuanteen KhilashiRi Khihashi B.A.I Rajooh Leuman राजेश कमार B.Sc. I Special paris some B:Sc. I चिवती जायसवास B.SC I Sceall Joines John इकिर्वरी साह 13.865 हमिकिरण काष्ट्र B. Sc. I इंजिंग महिलांगे B. Sc. I डिपंद्रा करें B. Sc I Syan . Preeti Breeti Kurra B. SCI someshuar Birt -II Geetangali verma B. SCIII