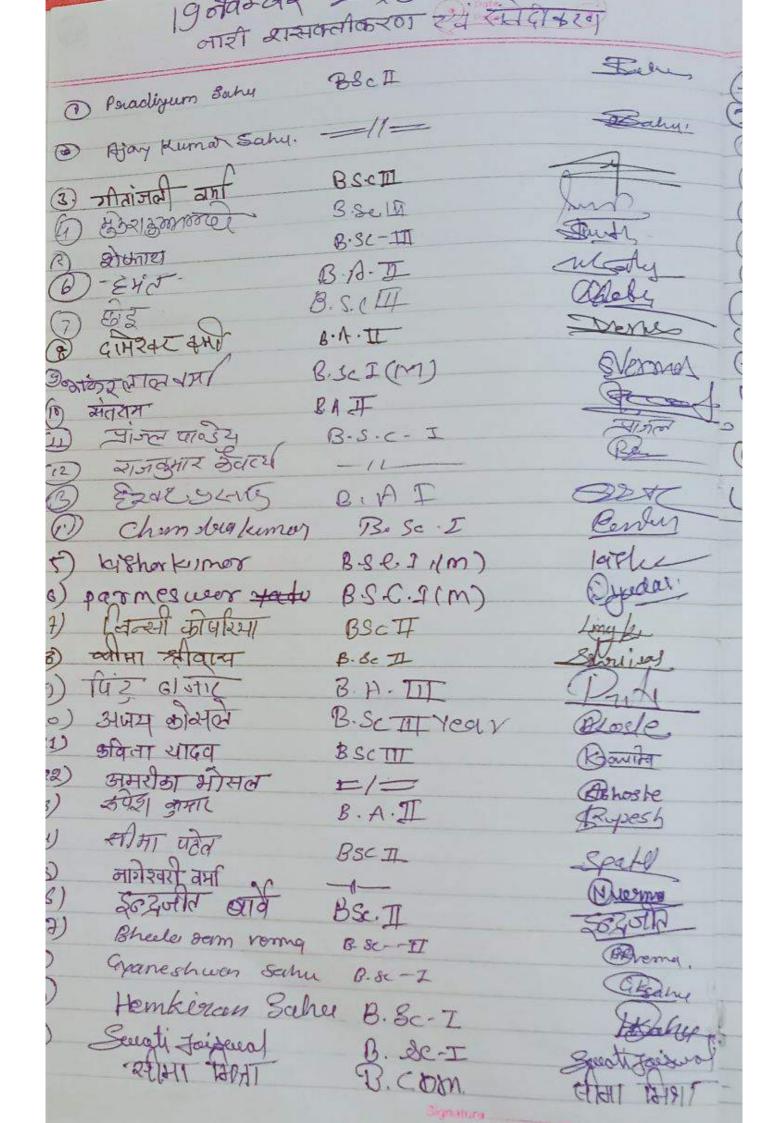

### खामानिक समरस्ता दिवस खामानिक समरस्ता दिवस

| नाम           | कक्षा                       | 8        | म्बाष्ट्र र  |
|---------------|-----------------------------|----------|--------------|
| 1) Danjeev do | utan BSCII                  | #        | Schochen     |
| ( Hay Kuma    |                             | =        | or alree.    |
| 1 pradition . | saly -11 -                  |          | Balle        |
| 3 Bhala ram   | vering                      |          | Breing       |
| 3 Tyofi B     | organs B.scI                |          | Judans .     |
| 6 Nimala K    | athotoe B.S.C.I             |          | Adhane       |
| Anita V       | some 18. Sc                 | 1        | 3 serme      |
| (8) Raj Kluna | n Whiwartya B.S             |          | Donnar-      |
| @ Kirtan 7    | n Whiwardya B.s<br>cumar B. | Sc. I    | Total        |
| ि प्राजट पारे | 74                          |          | - संजल       |
| @ Zwonog.     | Sahu Bo E                   | ie II    | 930          |
| 1 ax mik      | ant samy B                  | SC 74    | Lant         |
| ( Vishay M    |                             | Sc. D    | Compose      |
| 3 Hembi       |                             | 3.ScI    | Pahre        |
| 1 Dakeshur    | el sodry A                  | 3.8c I   | 362          |
| (7) Sendi     |                             | 8. Se I  | See Africant |
| TO Paralia    | In Kenney                   | BSOJ     | Most         |
| (10) Ana ba   | AND LAMBER                  | 6 300    | 09           |
| (19) Anund Ro | ym =                        | _//=-    | Bud          |
| ed Gyanes hi  |                             | -11      | Gy Salul     |
| (21) Gravchar | 19                          | 121 -32  | @sem4        |
|               |                             | Se: =111 | Promy        |
| (23) Medikkon | 095                         | 8.scitt  | - Saniay age |
| (RA) CHH      |                             | (/       | ahofu        |
|               | Jali Verma                  | B-SCTI   | A E          |
|               | ekole masekarde             | BSCZ     | Qu           |
| History       | nati Sahu                   | BISCI    | Rahy         |
|               |                             |          |              |