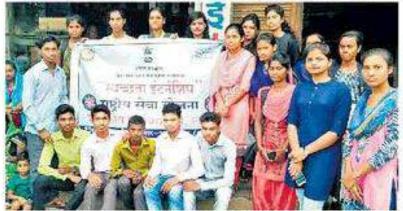

कल्याण मंच लाहोद के सहयोग से महाविद्यालय में रक्तदान शिविर आयोजित हुआ जिसमें कुल 104 यूनिट एवं 43 यूनिट रक्तदान छात्र छात्राओं द्वारा किया गया।

कार्यक्रम में वरिष्ठ प्राध्यापक डॉ मृदुला शुक्ला, सह्ययक प्राध्यापक एल. एन. धुव, आर.के खांडेकर, समस्त अतिथि व्याख्याता रासेयो स्वयंसेवक एवं छात्र छात्राएं विशाल मनहरे, आनंद राम, दिलीप वर्मा, राजा बाबू, नूतन वर्मा, झंवर सिंह, नामदेव साहू, चोला राम वर्मा, प्रकाश चंद सेन,रोहित वर्मा,दीपक टंडन, सोनप्रभा वर्मा,स्मिता नारंग, शालिनी डहरिया, अमृत बाई, मंजूषा पांडेय, रोशनी शांडिल्य, लितता निषाद, अंजु वर्मा आदि उपस्थित रहे।

# दैनिक भास्कर

रायपुर, गुरुवार ११ अगस्त, २०१९ | २०

## धर्म . समाज . संस्था

आव्यकी स्वबर्रे:- समाज, धर्म, वलब, एसोसिएशन, डॉक्टर, वकील, इंजीनियर, नर्सेज, पुलिस, शिक्षक, चैम्बर ऑफ कॉमर्स

### रैली... छात्रों ने स्वच्छता का दिया संदेश



ताता शासकीय महाविद्यालय लवन की राष्ट्रीय सेवा योजना इकाई के स्वयंसेवकों ने भारत सरकार के युवा कल्याण एवं खेल मंत्रालय की स्वच्छता इंटर्निशप 2.0 के अंतर्गत रैली निकालकर स्वच्छता के लिए लोगों को जागरूक किया। बस स्टैंड परिसर में व्यापारियों तथा यात्रियों को स्वच्छता रखने प्रेरित किया। साथ ही प्लास्टिक का उपयोग न करने, कचरे को कूड़ेदान में रखने की समझाइश भी दी। इस दौरान छात्र-छात्राओं ने विभिन्न स्थानों की साफ-सफाई भी की। इस अभियान में पूर्व छात्र लक्ष्मीकांत साहू, मंजूषा पांडे, नूतन वर्मा, रेखा सिंह टंडन, कमला साहू, एल्वनतीन कुरें, रोहित साहू, चोला राम वर्मा, प्रमोद, अरुण, दिलीप बंदे, अजीत, दिल कुमार, प्रकाश, नागेंद्र जयसवाल, अंजली साह, त्रिवेणी ध्रव आदि शामिल थे।

# विद्यालय परिसर में बनाया कम्पोस्ट पिट, अब बनाई जाएगी जैविक खाद

हरिभूमि न्यूज ४५ लवन

राष्ट्रीय सेवा योजना इकाई के स्वयंसेवको