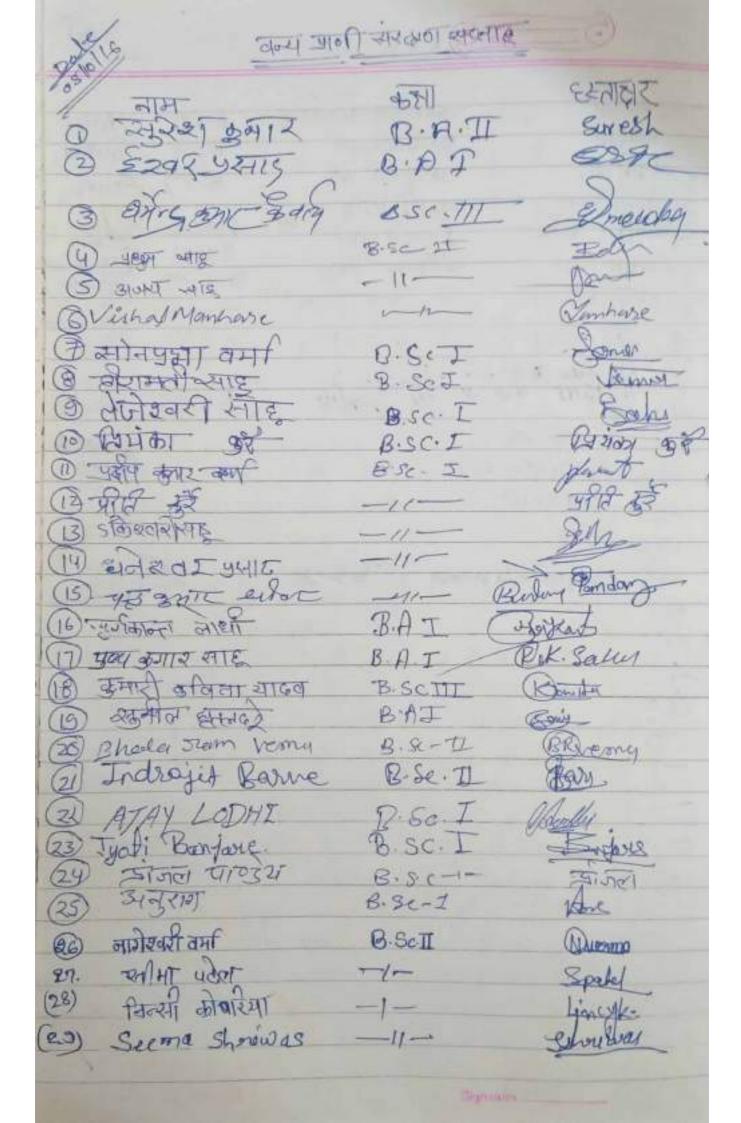

## विश्व खाद्य दिवस (छात्र)

| नाम                            | किह्या    | हरूलाक्षर    |
|--------------------------------|-----------|--------------|
| Ajay Kumar Sahu.               | BSc II    | Esahy.       |
| Bhalaram Verma                 | 11-       | Breams       |
| Indrajit Barne                 | 115-      | इन्द्रजीस    |
| Vishal Manhare                 | B. Sc12   | Domhare      |
| Danes havard schul             | B:50 I    | Soly         |
| Senati Jaiswa                  | B.Sc I    | Suntipusual  |
| Hemkiman Sahu                  | BSCI      | विमंगा कर    |
| Breete Kurre                   | BSCI      | Encete Kurre |
| Seema Shriwas                  | β. &c_π_  | Showwell     |
| Nageshwani Venma               | B-SoII    | (L) winesur  |
| Thomeshway prasad              | B-Sc-I    | Bodan -      |
| Rayababy Kurrey                | 18.807.   | Ase .        |
| याजेल पार्ण्डेय                | -11-      | भू अल        |
| किर्तन व्यार                   | -11-      | Elwi         |
| व्याज छमार                     | _ " _     | <u>Aumar</u> |
| Chandra kemas Dhiu             | B. P. I   | A Dar        |
| + 529 Cycles<br>Laxwikent salm | BSC F     | Hant         |
| Geetangaliverma                | B-Sc. III | 4            |
| Ajay Lochi                     | B.Sc. I   | adoelly      |
| Hidiamati                      | -11-      | Rahy         |
| Rojkeemari Sahu                | —tı—      | Bahu         |
| Chandrototale muera do         | = -N      | Co Co        |