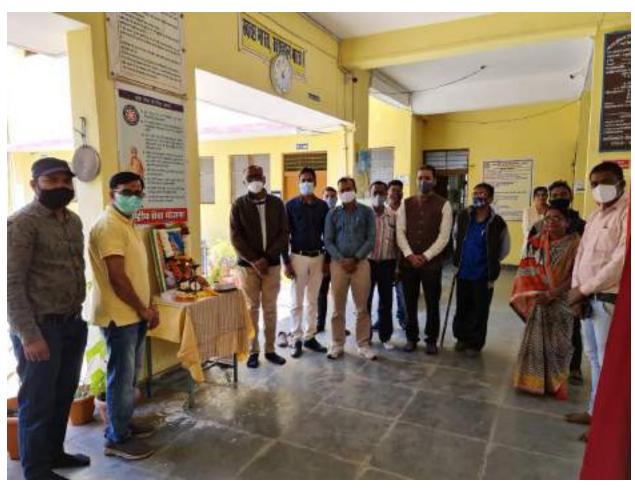

ाद विवाद प्रतिपेतिक में ईश्वर बाचे, रंगोली में राजकुमारी युवलाने, मलद सञ्जा में कु मानिका अग्रवाल, मेहदी मोहन,दिलीप जर्मा, चंद्रप्रकाश विजेता रहे।

साह, ज् डाकंश्वरी साह, ज् करिका रानी साह, क् दीरिका नायसमाल, देवान देनिया में क रेखा सिंह, प्रांजल चटिय,बैद्यमिंटन सह, मंथ संवालन में कु रीना में प्रांत्रल चांडेर तथा दिलीप बर्मा, तका फेक में कु परोदा पैकरा, अनिल जोशी, तथा फेक में यशिदा प्रतियोगिता में कु चन्द्रकरता, पैकरा, शजेत कुमार, भारत फेंक व्यंजन प्रतिवोधिता में महेश्वर में कु सावित्री एतलहरे,रेलित जागहे, अल्पना में कु मबीना कर्म, कबड़ी में प्रकर सिंह एवं महिलाने वाह्यक वाहन में युरेश समूह, कु शरदा एवं समूह, वाली घटक, कुसी वीड में टेकन कर्मा, अल में राशित वर्मा एवं समूह, कु जु डाकेश्वरी, प्रश्न मंच में जु पूर्वा कामला साह एवं समूह तथा रानी साहुप्रांजल पाडेब लितित जतरंज में अजब कुमार















































Payared by Watstean