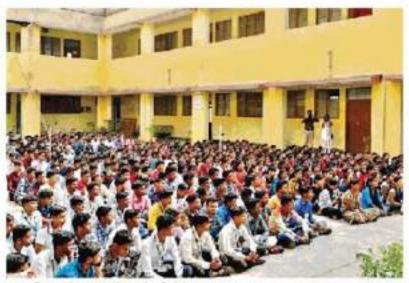

दा वाजार भाटापारा की रक्षा टीम द्वारा छात्र-छात्राओं को आत्म रक्षा, साइवर सुरक्षा व अपराध, यौन उत्पीड़न तथा यातायात संबंधी जानकारीटी गई।

प्रभारी प्राचार्य वायआर महिलाने की अध्यक्षता में हुए इस कार्यक्रम में पुलिस अधीक्षक नीयू कमल द्वारा गठित रक्षा टीम की प्रभारी महिला प्रधान आरक्षक पिकी कुरें ने विद्यार्थियों को बताया कि युवाओं में सोशल नेट वर्किंग सन्दर्स को लेकर बहुत उत्साह रहता है लेकिन इसके उचित व सुरक्षित उपयोग को जानना जरूरी है। इनमें हमें अनजान व्यक्तियों से संपर्क नहीं रखना चाहिए तथा फोटो व वीडियो अपलोड करने में विवेकशीलता रखनी चाहिए।

ऑनलाइन खरीती, औटीपी, एटीएम कार्ड नंबर पूछकर घोखाधडी करने वालीं से सावधानी रखनी चाहिए। संचार क्रांति से इंटरनेट ने समाज को अनेक लाभ पहुंचाए हैं लेकिन इसके दुरुपयोग से अपराधों में भी वृद्धि हुई है। विद्यार्थियों को आईटी एक्ट में दंड के प्रावधानों से



शासकीय कालेज लवन में जानकारी लेते हुए छात्र-छात्राएं। 👁 नईदुनिया

अवगत कराचा गया।

छात्राओं को यरेलू हिंसा व अन्य किसी भी प्रकार के यौन उत्पीड़न की शिकायत के लिए महिला हेल्प लाइन नंबर 1091 तथा चाइल्ड हेल्प लाइन नंबर 1098 या पुलिस कंट्रोल रूम नंबर 9479190629 पर तुरंत संपर्क करने प्रेरित किया गया।

कार्यक्रम में वरिष्ठ प्राध्यापक डॉ. मुदुला शुक्ला, सहायक प्राध्यापक एलएन धुव, रासेयों कार्यक्रम अधिकारी अजय मिश्रा, आरके खांडेकर, महिला आरक्षक छाया ध्रुव, आरक्षक शैलेन्द्र ध्रुव, समस्त अतिथि व्याख्याता रासेयो स्वयंसेवक व छात्र छात्राएं, सेवती जायसवाल, विशाल मनहरे, आनंद राम, उमेश साह, हेमंत पटेल, टेकन वर्मा, राजा बाबू, नृतन वर्मा, झंवर सिंह, नामदेव साह, चीला राम वर्मा, प्रकाश चंद सेन, रोहित वर्मा, वीपक टंडन, छोटू राम, सोनप्रधा वर्मा, फुलेशवरी साह आदि उपस्थित थे।



री हिना सिन्हा, SIEIG स नायका ल